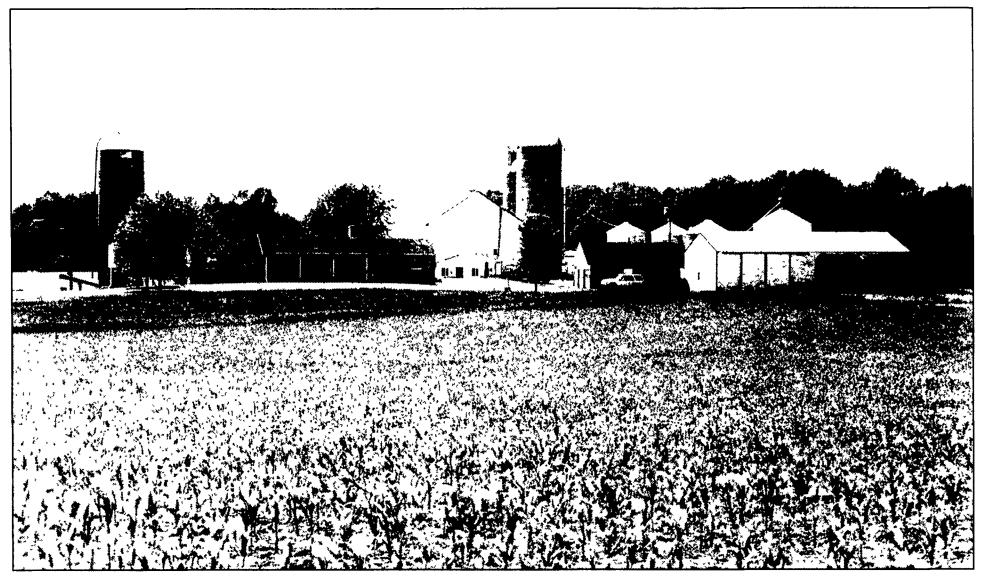

## **Kemdale Farms**

Counting the great-grandchildren of Ken and Beverly McConnell, the McConnell family has placed five generations on this Lawrence County farm.

Jeff and Gary, sons of Ken McConnell, along with wives Roberta and Anna, now manage the milking herd of 85 Holsteins and raise crops for feed on the 400-acre farm.

Roberta gives credit to her daughter Julie, a former Lawrence County Dairy Princess, for keeping the farm grounds neat and trim.

1592 Old Line Road, Manheim, PA 17545-8222 1-888-202-DHIA (3442) Congratulations Dairy of Distinction Award Winners We Appreciate your business!