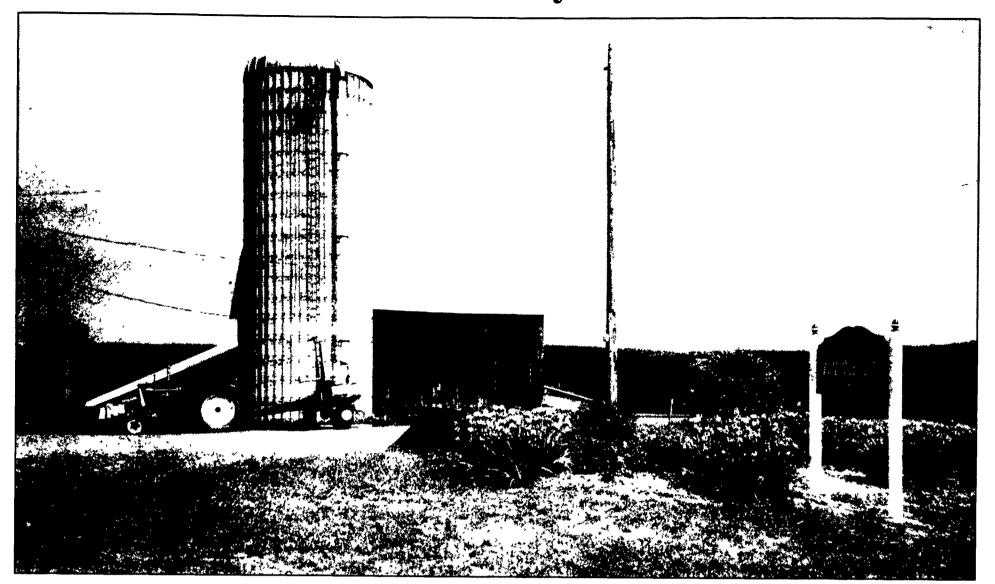

## Tioga County Four Wynds Farm

Elwin N. and Charlene Fitch milk about 45 Holsteins and several Jerseys on this attractive 260- acre homestead in Tioga County.

Four Wynds Farm has been in the family for more than 100 years, giving it the dual honor of being eligible for a Century Farm Award as well as recognition as a Dairy of Distinction.

Elwin said that his great-uncle was born on the farm and died recently at age 105.

The Fitches bought the farm in 1976 from Elwin's father Elwin T. Fitch, and raised two daughters and a son on the farm. Laura, Lisa, and Bryan continue to be involved with the farm whenever they can.