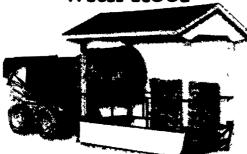

SWINE

712-732-2546 Manufacturer of quality affordable hog and calf huts since 1963

. 2

PORT : A : NUT

INDIVIDUAL FARROWING AND CALF HUT BY PORT-A-HUT All steel completely assembled,

ventilated, 7 1/2' long, optional front doors, guard rails, pig rollers and pens

Approximately 12' wide, 7' high or 14' wide 8 high, preassembled 7' sections giving a choice of 14', 21', 28' length Set up in 2 to 3 hours Built for livestock Completely portable 20 gauge wall protectors added on the inside Can be used for almost anything Skids and all hardware for assembly included