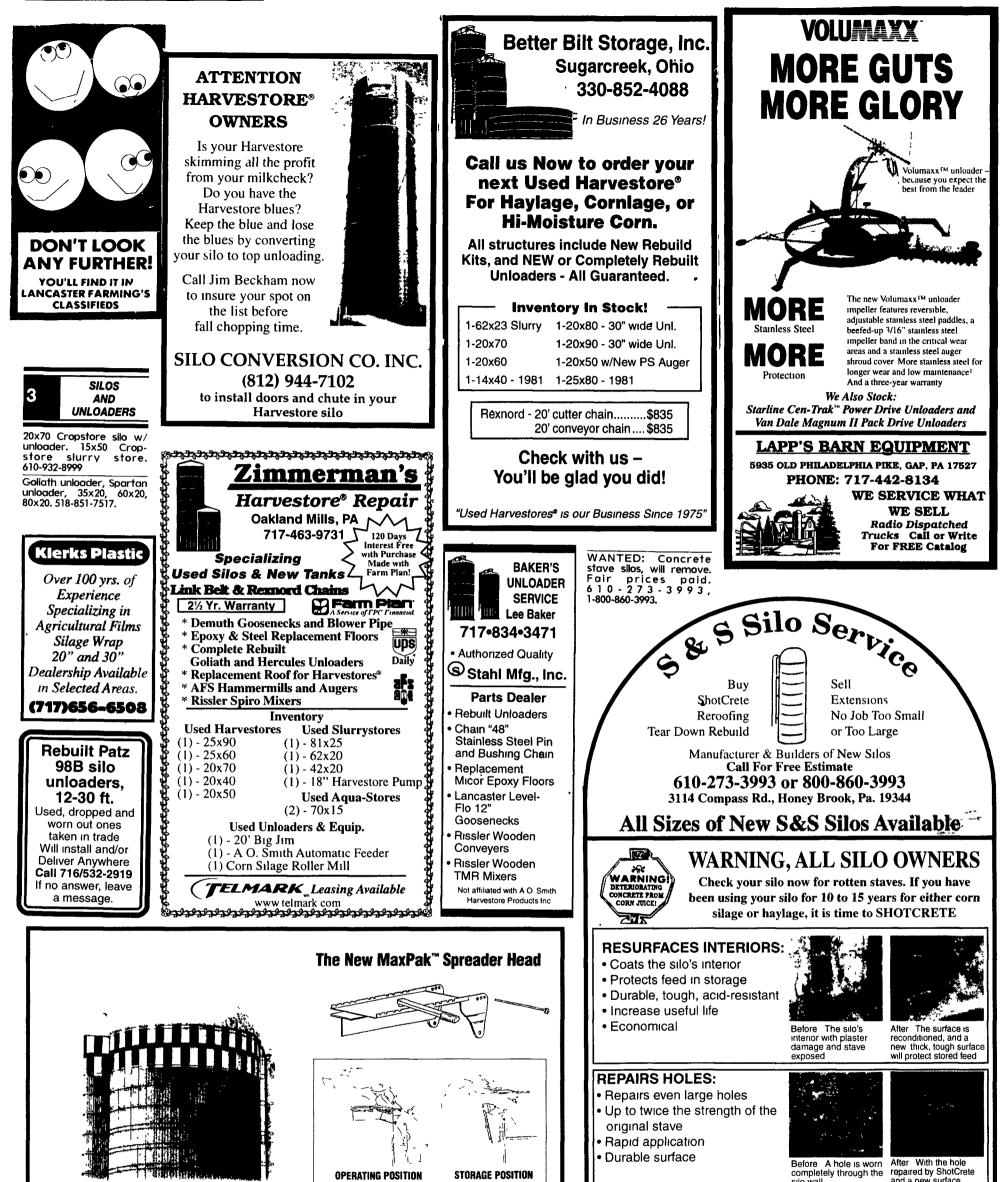

## The New MaxPak<sup>™</sup> Spreader Head for Multi-Flo® Silage Spreaders

- Specifically designed for topping off silos
- Direct silage precisely where you want it while standing on the fill platform
- Pack more silage into your silo
- Create a level surface for easier unloader start-up
- Easy to install, stores without tools
- Fits Multi-Flo Models 1030 1200 BlueMax

MaxPak patent pending

Silo equipment with a heritage of quality

Call today for the name of your nearest dealer

1-800-635-8708 www lancasterlevel-flo com

Main Office: Mount Joy. PA Branch: Footville WI

repaired by ShotCrete and a new surface applied, the silo is ready silo wall for years of use