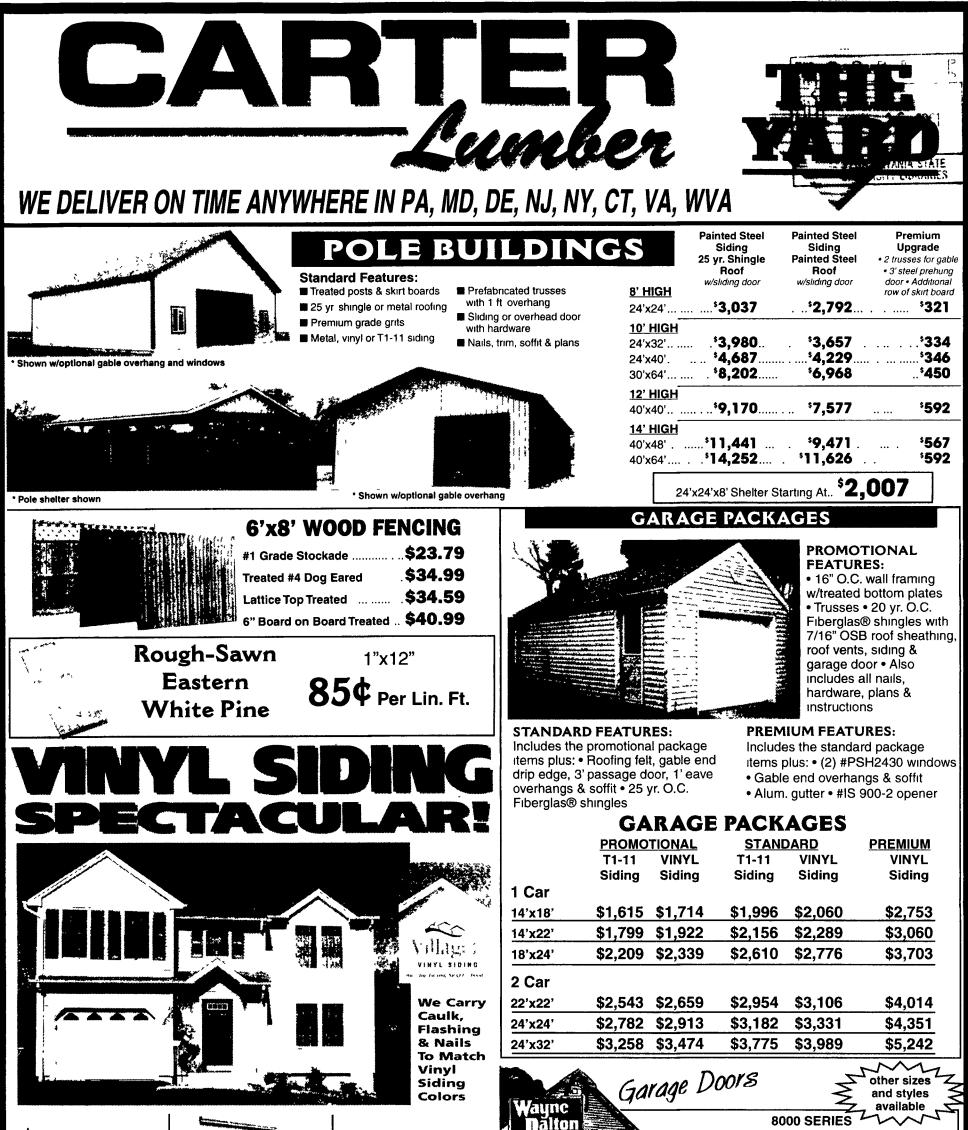

| 4                                                                             | "<br>German Lap                                                         |                              | 9100 SERIES                                                          | \$204<br>9'x7'                                                                        | 00 \$35700<br>16'x7'<br>9100 SERIES<br>Raised Panel Steel • 15 Year Warranty |
|-------------------------------------------------------------------------------|-------------------------------------------------------------------------|------------------------------|----------------------------------------------------------------------|---------------------------------------------------------------------------------------|------------------------------------------------------------------------------|
| <b>Classic Double 4''</b><br>White 100 sq. ft. 5349<br>Color 100 sq. ft. 5369 | <b>Double 4''</b><br>White 100 sq. ft. \$35*<br>Color 100 sq. ft. \$37* |                              | \$781     \$HOW SERIES       \$781     \$HOWN       \$8**     \$HOWN | TorqueMaster™<br>couterbalance<br>The safe, simple,<br>invisible spring<br>system 9'x |                                                                              |
| PRICES GOOD THROUGH JULY 21, 2001                                             |                                                                         |                              |                                                                      |                                                                                       |                                                                              |
| LANCASTER,                                                                    | ELIZABETHTOWN,                                                          | CARLISLE,                    | CHAMBERSBURG,                                                        | NORTHUMBERLAND,                                                                       | CARTER                                                                       |
| PA Í                                                                          | PA                                                                      | PA                           | PA                                                                   | PA                                                                                    | Rimber                                                                       |
| 2275 Old Phila. Pk.<br>Rt. 340 East                                           | RT. 230 East                                                            | 1840 Harrisburg Pk.<br>US 11 | 2155 Wayne Rd.<br>Rt. 316 East                                       | RD 1, US 11 North                                                                     | PLUNISHING ELECTRIC HEATING                                                  |
| 717-397-4829                                                                  | 717-367-1886                                                            | 717-245-0404                 | 717-263-0822                                                         | 570-473-8311                                                                          |                                                                              |
| MonFri. 7:00-6                                                                | MonFri. 7:30-6                                                          | MonFri. 7:30-6               | MonFri. 7:30-6                                                       | MonFri. 7:30-6                                                                        | \ <b>\</b> \                                                                 |
| Sat. 7:00-4                                                                   | Sat. 7:30-4                                                             | Sat. 7:30-4                  | Sat 7:30-4                                                           | Sat. 7:30-4                                                                           |                                                                              |
| Closed Sunday                                                                 | Closed Sunday                                                           | Sun. 9-3                     | Sun. 9-3                                                             | Closed Sunday                                                                         |                                                                              |
| All Items Shown May Not Be In Stock At All Locations                          |                                                                         |                              |                                                                      |                                                                                       |                                                                              |
| CARTER 2001                                                                   |                                                                         |                              |                                                                      |                                                                                       |                                                                              |

Raised Panel Steel • 10 Yr Warranty
Extension Springs • White