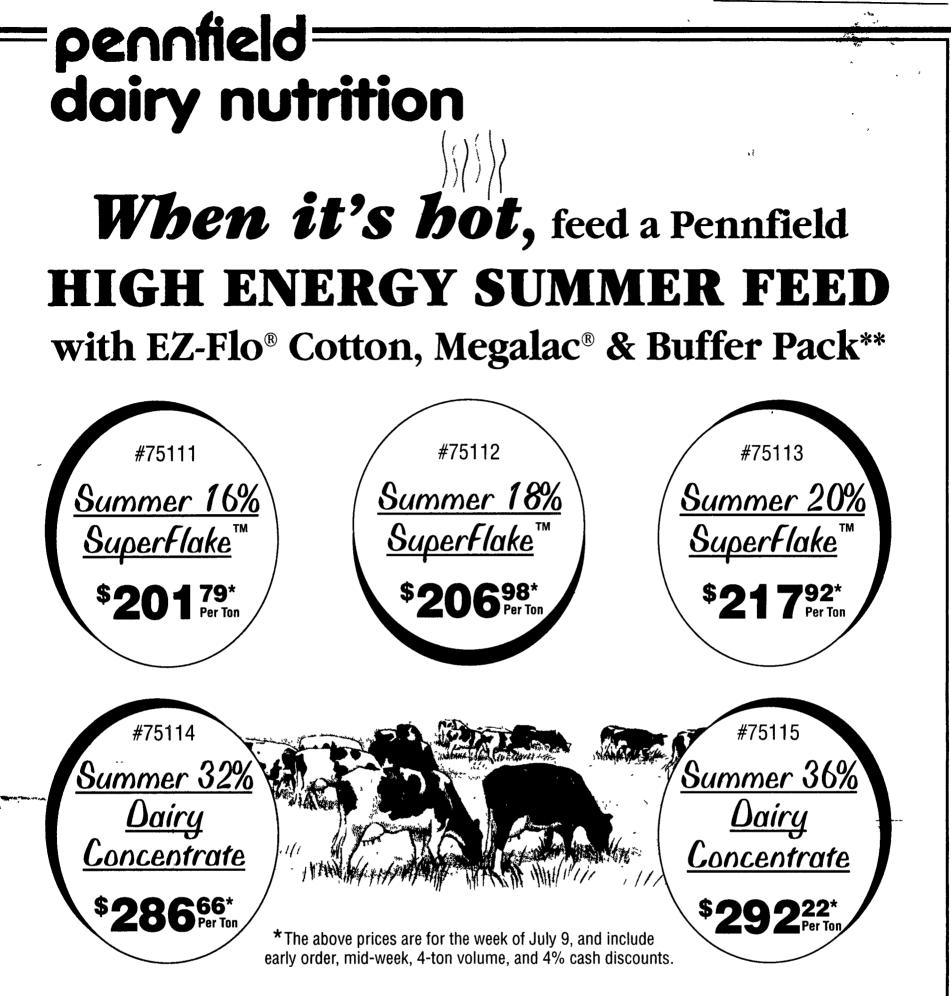

- Higher levels of fat from EZ-Flo<sup>®</sup> Cotton and Megalac<sup>®</sup> provides increased energy when intake is reduced by heat - helps maintain milk production and body condition.
- Higher levels of energy and effective fiber from EZ-Flo Cotton<sup>®</sup> helps maintain **butterfat** when forage intakes are lower.
- Higher levels of buffer (including Diamond V Yeast) helps maintain rumen ph **& butterfat** when forage intake is lower.
- Highly palatable, textured sweet feeds with SuperFlake<sup>™</sup> corn ensure top intake during hot weather.
- \*\* Includes Diamond V Yeast