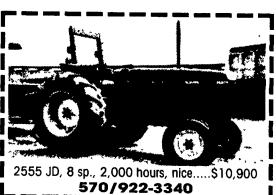

Baker forklift, 4000#, 2-stage mast, tires, good cond, \$1500. 610-869-4477

Int. 4R 183 cultivator, \$775; Ford 3000 gas, nice, \$6400; (2) Kilbros 350 gravity bin on 8T gears, like new, \$1850/ea. 610-562-4464