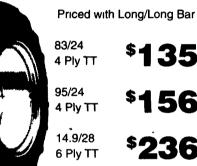

420/90R 30TL \$635

380/85R 34TL \$655

480/80R 42TL \$746

Other Sizes Available

83/24 4 Ply TT

4 Ply TT 14.9/28

15 5/38 6 Ply TT

Other Sizes Available