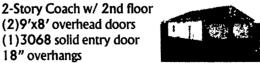

### 20'x24'x8' \$5100

(1)16'x7' overhead door (1)3068 solid entry door

30'x40'x10' \$15,000

(2)9'x8' overhead doors

(1)**3068** entry door

18" eave overhangs

6/12 attic truss w/ 2nd floor

40'x60'x12' \$17,000