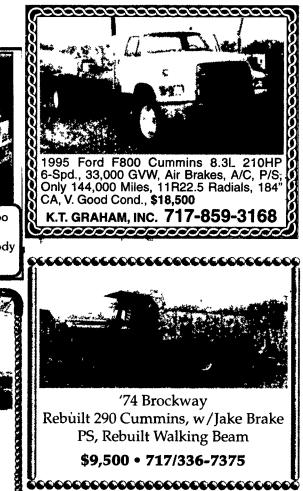

| 1985 Ford LN8000, S/A, 3208 Cat, 5/2 sp.,<br>w/18' Scott silage bed, new PA inspect.,<br>new paint, very good condition\$14,900                    |
|----------------------------------------------------------------------------------------------------------------------------------------------------|
| 1979 Ford LNT8000, TA, 3208 Cat, 13-sp.,<br>w/20' steel silage bed, new hoist, good<br>condition\$13,900                                           |
| 1986 IH Paystar, 400 Cummins, 15-sp.,<br>18 front, 46,000 rears, w/22' alum. dump bed,<br>w/hyd. silage gate, auto tarp, good<br>condition\$18,900 |
| 1985 Ford LTL9000 Triaxle, 400 Cat, 13-sp.,<br>18 front, 46 rears 19-1/2' alum. dump,<br>auto tarp, new PA inspect                                 |
| (814) 793-2339<br>(814) 793-0158 (evenings)                                                                                                        |