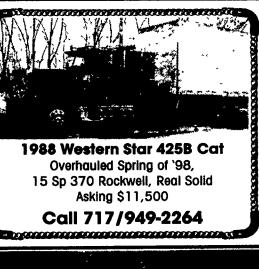

Clean, w/manuals, \$400. 717-351-0052. (2) Hussman Dell cases, 1

\$15,500. 410-489-7704. '53 Cadillac, 4 door, runs good, needs paint & chro-ming, \$950. Will trade for pickup. 610-648-0535



1987 Frolic 19' trailer, sleeps 5, self-contained, good condition, OBO. 717/270-1902 \$2000



\$Wanted\$ 1984 & newer motorcyles/4 wheele Cash paid. Same d day pickup. 610-469-4912. '99 Prowler LS26H travel trailer with slide-out, hardley, used, many ex-

tras too, sleeps 6, like new cond, \$16,200. 1-888-345-8445 48" ATV mower like new 10 1/2 horsepower en-

gine, electric start front mount fits most ATV's \$750.717-944-2123.





1990 Rollback Cab Over Chassis, 6 Cyl Turbo Dsl. Air Over Hydraulic Brakes, No CDL Required. Great Truck For Rollback, State Body Or Farm \$7,900 OBO Call 717-665-2872







18 Fr. 46 Rears, AC, Heated, 17-1/2 Ft. East Body, 250,000 Miles \$53,500 (717) 733-7226



Pennsburg, PA (215) 679-9938 <u>aaccaccaccaccaccaccaccac</u>









1990 International 4900 4x2 DT466 Engine, 210HP, 5spd-2spd Transmission, Air brakes, PS, AC, 717-626-8318 32,900 GVW \$17,900



## 1989 GMC SIERRA XTRA CAB

8' Bed, 135K, 71/2' Fisher Plow, Oversize Aluminum Toolbox, Some Rust, Good Condition



Bucket Truck, 30 Ft. Reach, V-8, Auto, 98K mi. Onan Generator, Poor Paint, Runs & Works Great! Good Truck. \$5,995 Steals This One! Double-D-Auto Sales • 717-774-5590 York Co

| 1985 Ford LN8000, S/A, 3208 Cat, 5/2 sp.,<br>w/18' Scott silage bed, new PA inspect.,<br>new paint, very good condition\$14,900                    |
|---------------------------------------------------------