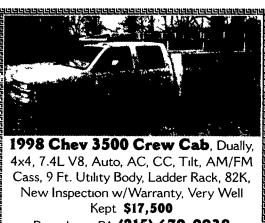

18 Fr. 46 Rears, AC, Heated, 17-1/2 Ft. East Body, 250,000 Miles \$53,500 (717) 733-7226

Pennsburg, PA (215) 679-9938 <u>aaccaccaccaccaccaccaccac</u>

1990 International 4900 4x2 DT466 Engine, 210HP, 5spd-2spd Transmission, Air brakes, PS, AC, 717-626-8318 32,900 GVW \$17,900