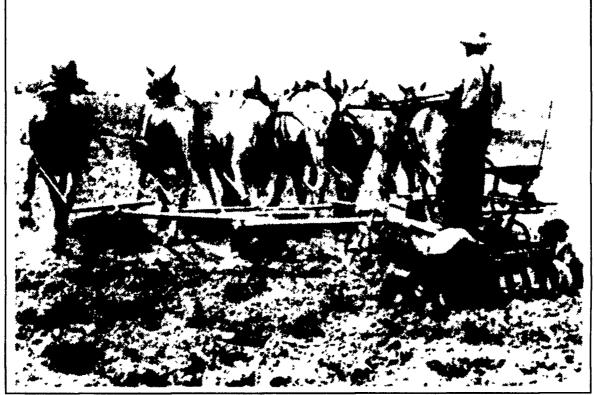

**75000 Elco** is "Textured" horse feed made with steam crimped grains, steam flaked corn, and nutritionally balanced vitamins and mineral pellets. This high quality Pennfield horse feed is specifically formulated to meet the nutritional needs of mature working horses.