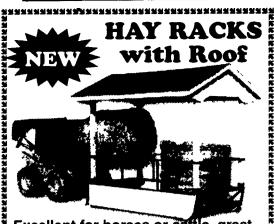

# Visit Our Show Room

Excellent for horses or cattle, great cross ventilation and shade reduces fly problems.

- 10' long for 18 head
- 12' long for 20 head

Will hold 4'x4'x8' bale Weight - 1600 lbs.