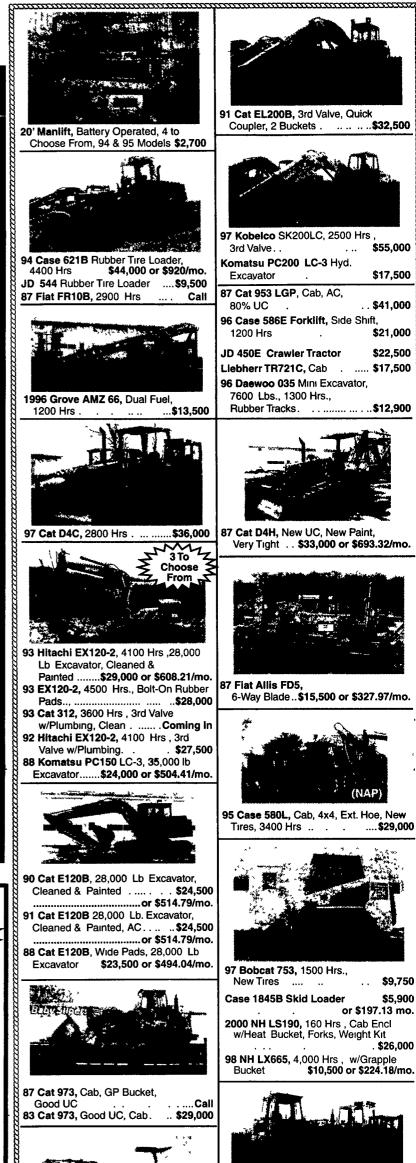

vg cond, \$25,000. G&R Recycling 717-284-2800

Track crane, 1964 Unit 617, 371 dsl, clam bkt & reg bkt, 908-218-9191 \$3500.

Construction Equipment -Dismantling Most Makes Dismantiling West & Models- Dozers, Loaders, Backhoes, Excavators, Scrapers, Graders, & More. Graders, & More. Balanda Equipment, Inc, Rt 29, Palm, PA, 18070. Toll Free 1-800-322-8030 Fax 215-679-8727.



2000 Model Hudson Trailer Sales -150 Forklifts Nice Trailer! Priced To Sell! In Stock

410-686-6800 **BALTIMORE, MD** 



1999 Shred all grinder, 125

4-Wheel Drive with Crab or 2-Wheel Steering, Power Shuttle Reverser, 3 Speed on-the-go Power Shift, with Rotating Pallet Forks & Brick Guard

Single axle Brockways

Nice 20-Ton Tilt Top Trailer **Just Arrived!** (UM 4721)



5% Cash Discounts!

**3-Axle Gooseneck**