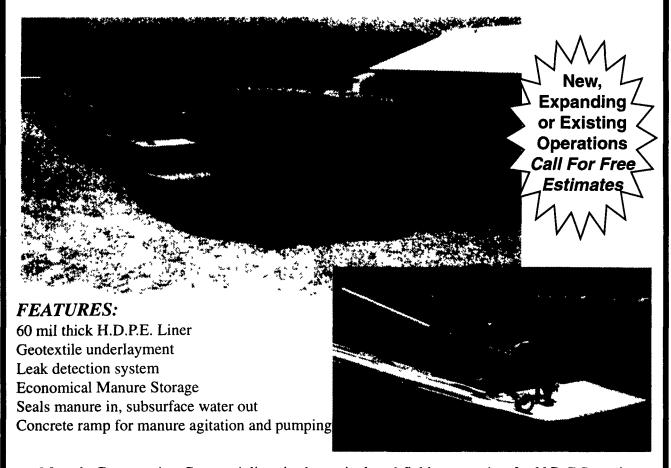

Ten years ago as confinement and dairy operations became larger we recognized a need for a more economical way to store manure. Working within the guidelines of the N.R.C.S. we developed the H.D.P.E. Liner System. This plastic material is durable, U.V. resistant, long-lasting and cost efficient. Each system has a built in drainage and leak detection system to insure the liners integrity. Concrete agitation ramps are incorporated for dairy operations.