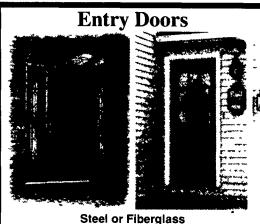

- Polyurethane Core has R-factor of 16 4
- Heavy-duty construction; lots of safety features
- Stainable steel has the look of wood, the strength of steel
- Decorative glass and many other options