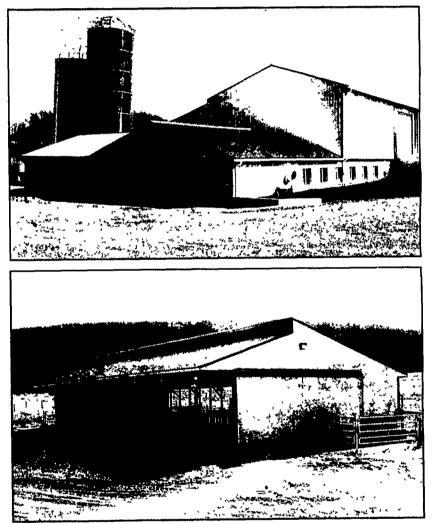

with Loafing Area & Open Front Heifer Barn

Special Features:

Zartman Farms Ulti-Mat Cow Mattresses

- Sturdy Built Stalls, Gates, Fences
- - Groffdale Concrete Manure Storage