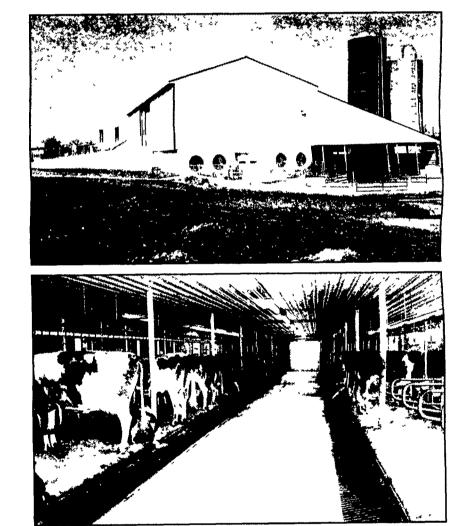

with Loafing Area & Open Front Heifer Barn

Special Features:

Zartman Farms Ulti-Mat Cow Mattresses

- Sturdy Built Stalls, Gates, Fences
- - Groffdale Concrete Manure Storage