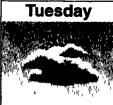

Cloudy with rain possible.

High 59, Low 38 UV 2

Clouds and a shower. then some clearing

> High 52, Low 38 UV. 1

Partly sunny

High 56, Low 40 UV 1

A mixture of clouds and sun. High 54, Low 32

UV: 3