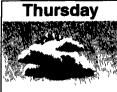

Cloudy with rain possible.

High 59, Low 38 UV 2

Clouds and a shower. then some clearing

> High 52, Low 38 UV. 1

Partly sunny

High 56, Low 40 UV 1

A mixture of clouds and sun. High 54, Low 32

UV: 3