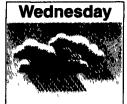

Cloudy with rain possible.

High 59, Low 38 UV 2

Clouds and a shower. then some clearing

> High 52, Low 38 UV. 1

Partly sunny

High 56, Low 40 UV 1

A mixture of clouds and sun. High 54, Low 32

UV: 3