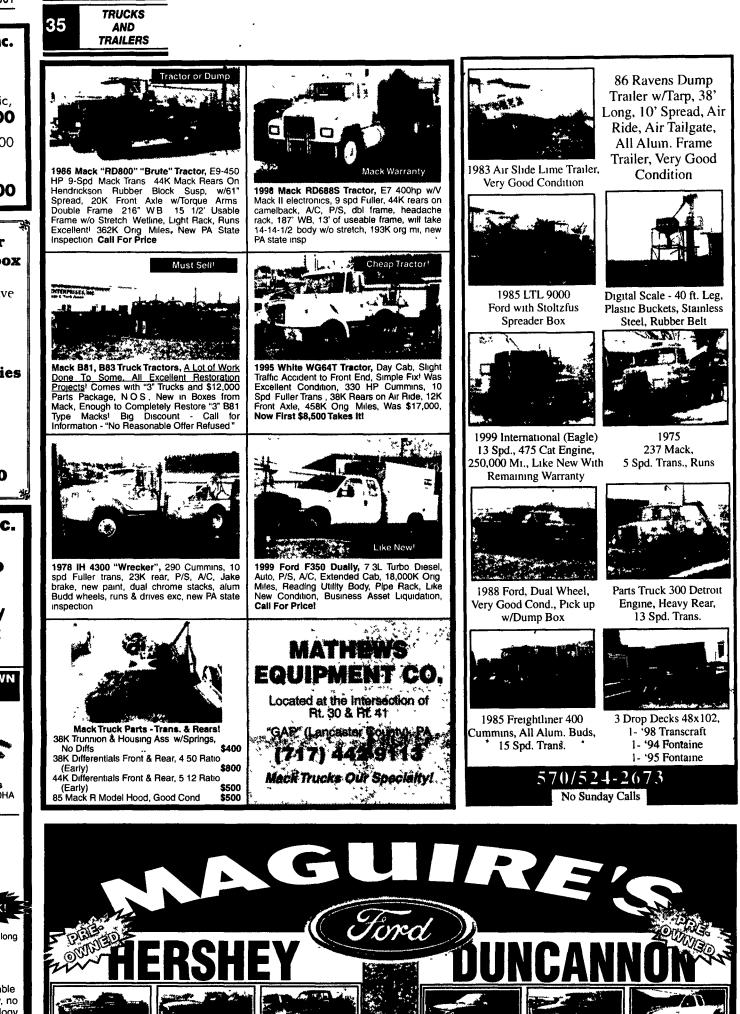

one-piece mainframes are standard features on taga-

97 Dodge Rum 1500 4x4 SLI V8 Auto Air All Power Bed Liner & More 1 ocal Trade Was \$18 999

NOW \$17,990

93 Ford F-150 XI I 4x4 V8 Auto AC Full Power

V8 Auto AC Full Power Stereo & More 1 ocal Trade

Was \$9 095 NOW \$7,990

99 F 150 S/C Lariat 4x4 5 4L

V8 Auto, Full Power, Leather CD Trailer Tow, Much More, Sharp' Was \$25 999

NOW \$24,999

99 F150 S/C XIT 4x4

V8, 5 Spd Full Power AC & More' Was \$22,999 NOW \$21,999

97 Fxpedition XLT 4x4

Dual AC & More

NOW \$23,99

V8, Auto Full Pov

0 Ford E-250 S/C 4x4 Laria

V10 Auto Air Leather All

NOW \$28,490

er & More None Nuer