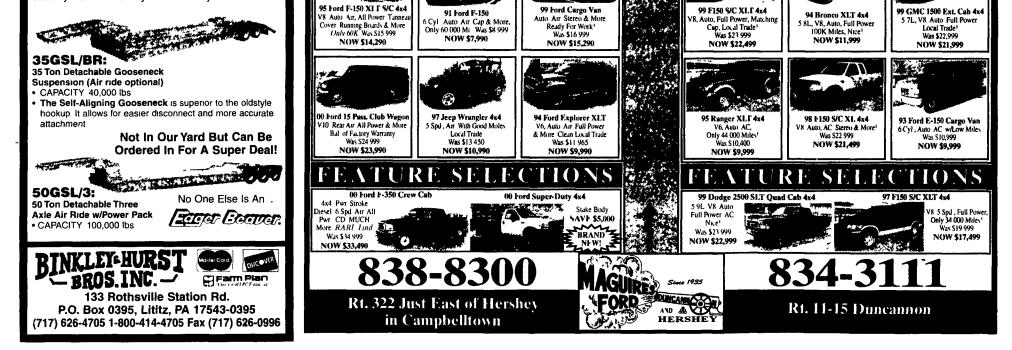

one-piece mainframes are standard features on taga-

97 Dodge Rum 1500 4x4 SLI V8 Auto Air All Power Bed Liner & More 1 ocal Trade Was \$18 999

NOW \$17,990

93 Ford F-150 XI I 4x4 V8 Auto AC Full Power

V8 Auto AC Full Power Stereo & More 1 ocal Trade

Was \$9 095 NOW \$7,990

99 F 150 S/C Lariat 4x4 5 4L

V8 Auto, Full Power, Leather CD Trailer Tow, Much More, Sharp' Was \$25 999

NOW \$24,999

99 F150 S/C XIT 4x4

V8, 5 Spd Full Power AC & More' Was \$22,999 NOW \$21,999

97 Fxpedition XLT 4x4

Dual AC & More

NOW \$23,99

V8, Auto Full Pov

0 Ford E-250 S/C 4x4 Laria

V10 Auto Air Leather All

NOW \$28,490

er & More None Nuer