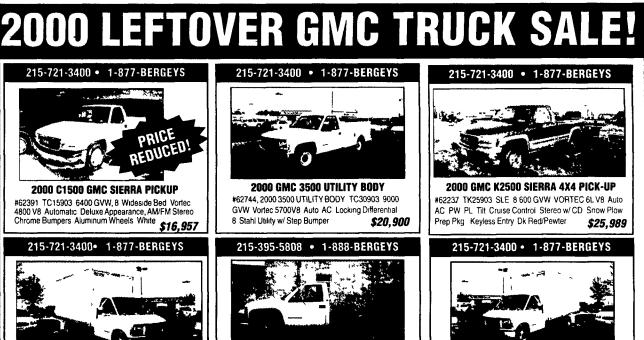

2000 GMC 3500HD CAB-CHASSIS #62192, '00 3500 HD CAB CHASSIS TC31003 Vortec 7400V8, GAS, Auto A/C, 15 000 GVW 60" CA

\$21,900

Lancaster Farming, Saturday, March 10, 2001-D31

\$\$\$\$\$\$\$\$\$\$\$\$

HELP WANTED