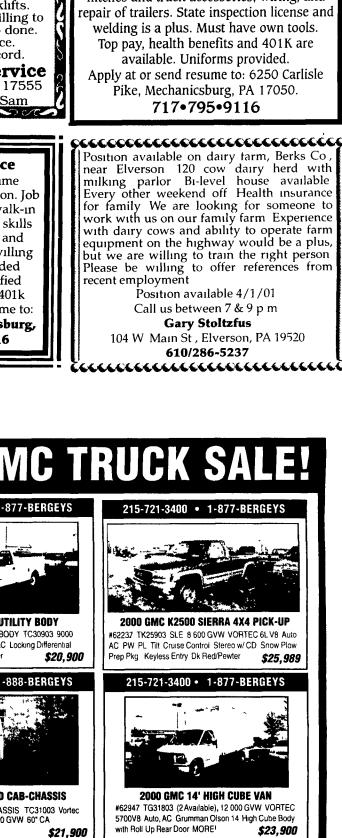

2000 GMC 3500HD CAB-CHASSIS #62192, '00 3500 HD CAB CHASSIS TC31003 Vortec 7400V8, GAS, Auto A/C, 15 000 GVW 60" CA

\$21,900

Lancaster Farming, Saturday, March 10, 2001-D31

\$\$\$\$\$\$\$\$\$\$\$\$

HELP WANTED