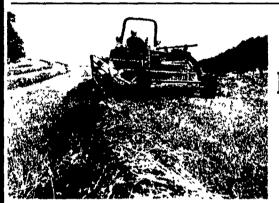

NEW HOLLAND

**Rolabar®** rakes better by far –

If you want faster drydown, rely on a Model 1412, 1432 or 1442 Discbine® disc mower-conditioner. They use an innovative flail conditioning system for faster drydown so you can bale up to a day sooner.

**Unique tapered flails** remove crop's waxy layer to speed drydown.

Independent disc modules are sealed in their own oil and linked by independent drive shafts so they can be serviced or replaced easily for extra peace of mind. It's the most advanced design available. Stop in and see one today.