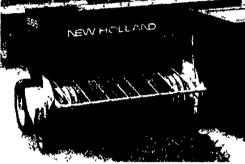

# **High capacity** High quality

The "565" New Holland square baler is designed and built to meet your capacity and quality requirements season after season.

- Wide Super-Sweep<sup>™</sup> pickup gets all the hay.
- Big feed opening...swalls big windrows.
- Strong feeding system...Flow Action<sup>®</sup> feeder for long life.
- Strong materials...in bale case and plunger.
- Gear-driven twine system.

The New Holland "565" consistently gives you tight, 14x18-inch bales. But don't take our word for it. Stop in today for a demonstration.

NEW HOLLAND

Don't settle for second best when it comes to rakes. Choose the original – a dependable New Holland Rollabar<sup>®</sup> rake. The rake more farmers buy over all other brands combined. Why? Because its rugged construction makes it one hard-working hay-grabbing machine.