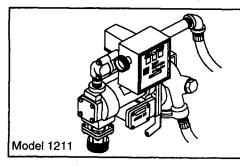

### FILL-RITE PUMP SPECIAL Model 1211 w/meter

\$ 355.00 plus tax 1/4 hp / 12 volt / 13 gpm

Certified Petroleum Technologies, Inc. 75 South 13th Avenue Lebanon, PA 17042

> www.cpt-online.com 717-270-8910

Master Card / Visa