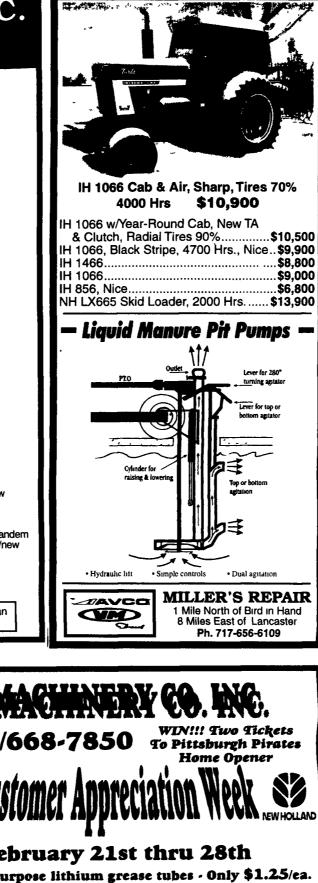

LOADER TRACTORS JD 2840 w/148 ldr. JD 4250, MFWD w/260 ldr JD 2955, MFWD w/265 ldr & grapple fork JD 2555, MFWD w/245 ldr. JD 2155, MFWD w/ldr IH 685, MFWD w/cab, 2255 ldr Allis Chalmers 6060 w/ldr

20 skid steer, diesel 00 skid steer, very good crawler loader, very good USED PLOWS 5 btm 18" spring reset btm. 18" spring reset, exc USED COMBINES corn head corn head corn head corn head w/2 row head diesel, low hrs excellent K, gas w/10' platform, orn head HAY EQUIPMENT aler w/#40 throwe vire baler baler w/thrower havbine haybine, very good 15 discbine, excellent MISCELLANEOUS orn picker 8' hyd. fold i <mark>501 D</mark>ry good 2' dísc 25' disc offset disc, heavy duty isc 12', excellent disc, 12', 24" blades, like new d cultivator, hyd. fold oller harrow, 15' g no-till drill Gehl 970 forage box, 3 beater, roof, tandem Calumet 3750 gallon vacuum tank w/new injectors, excellent