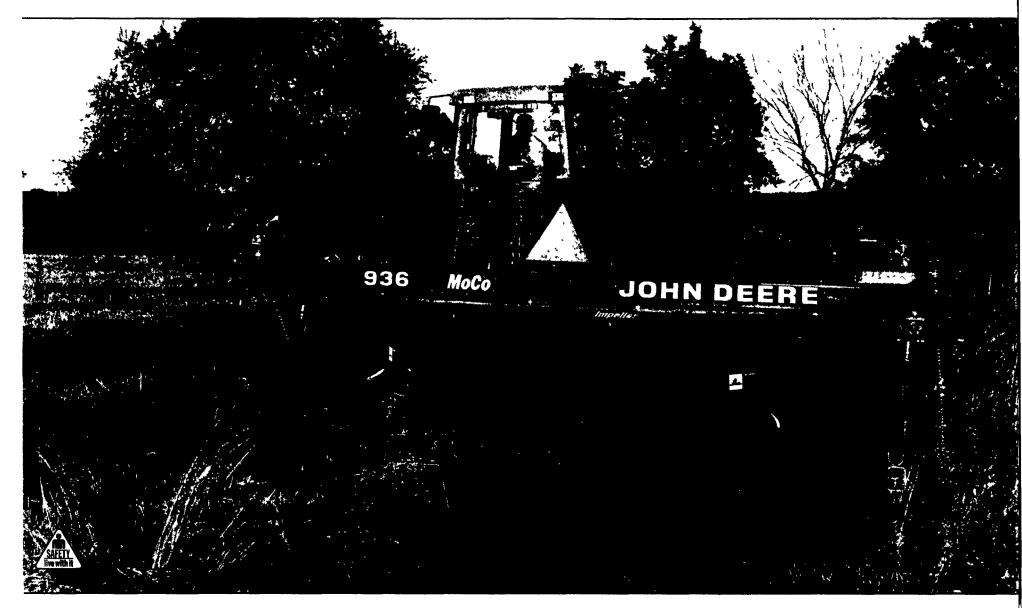

# **Introducing The New John Deere 6 Series MoCo's**

Cut with a new John Deere 6 Series Mower Conditioner and see how fast your hay goes from field to feed. Our new MoCo's are packed with new features to help you fly through tough conditions and give you faster drydown.

To start, these new MoCo's offer thinner, flat-angle cutterbars that let you cut low and fast. Patented John Deere shearhub protection gives you worry-free high-speed cutting. And remember, only John Deere gives you conditioning freedom of choice with urethane or steel rolls or impeller conditioning for unmatched conditioning performance. And we've made it easy to adjust roll spacing and roll pressure, so you can quickly change settings and get back to cutting.

The new 6 Series MoCo's are available in five models, with cutting widths from 68 to 106 inches. So stop by your John Deere dealer's store and take a shortcut for faster drydown.