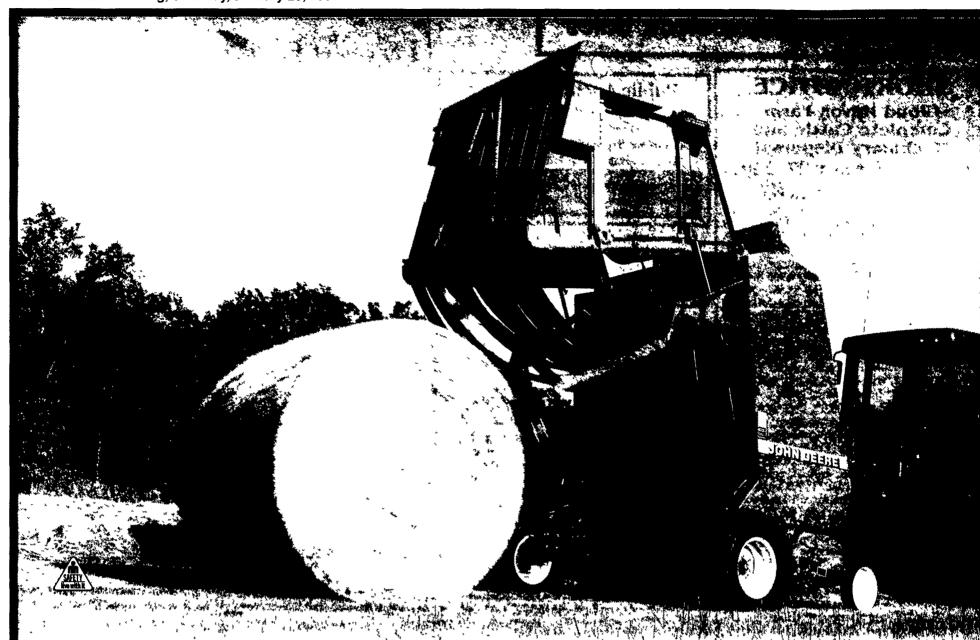

# **New John Deere 7 Series Round Balers**

Now, you can significantly improve the quality of your hay with the new 7 Series Balers from John Deere. Eight new models make solid bales from 32 to 72 inches in diameter. New MegaWide™ pickup sweeps in the heaviest windrow, while

famous John Deere Diamond-Tread belts pack tight, dense bales. Plus, new CoverEdge<sup>™</sup> net-wrap gives your hay the ultimate in nutritional value and storage protection.

Unlike conventional monofilament net-wrap which leaves four to five inches on each side unprotected,

CoverEdge net-wrap extends over the sidewall to hold hay from edge-to-edge. It allows air to circulate inside the bale, yet effectively repels rain and moisture, keeping your hay more palatable, and more nutritious.