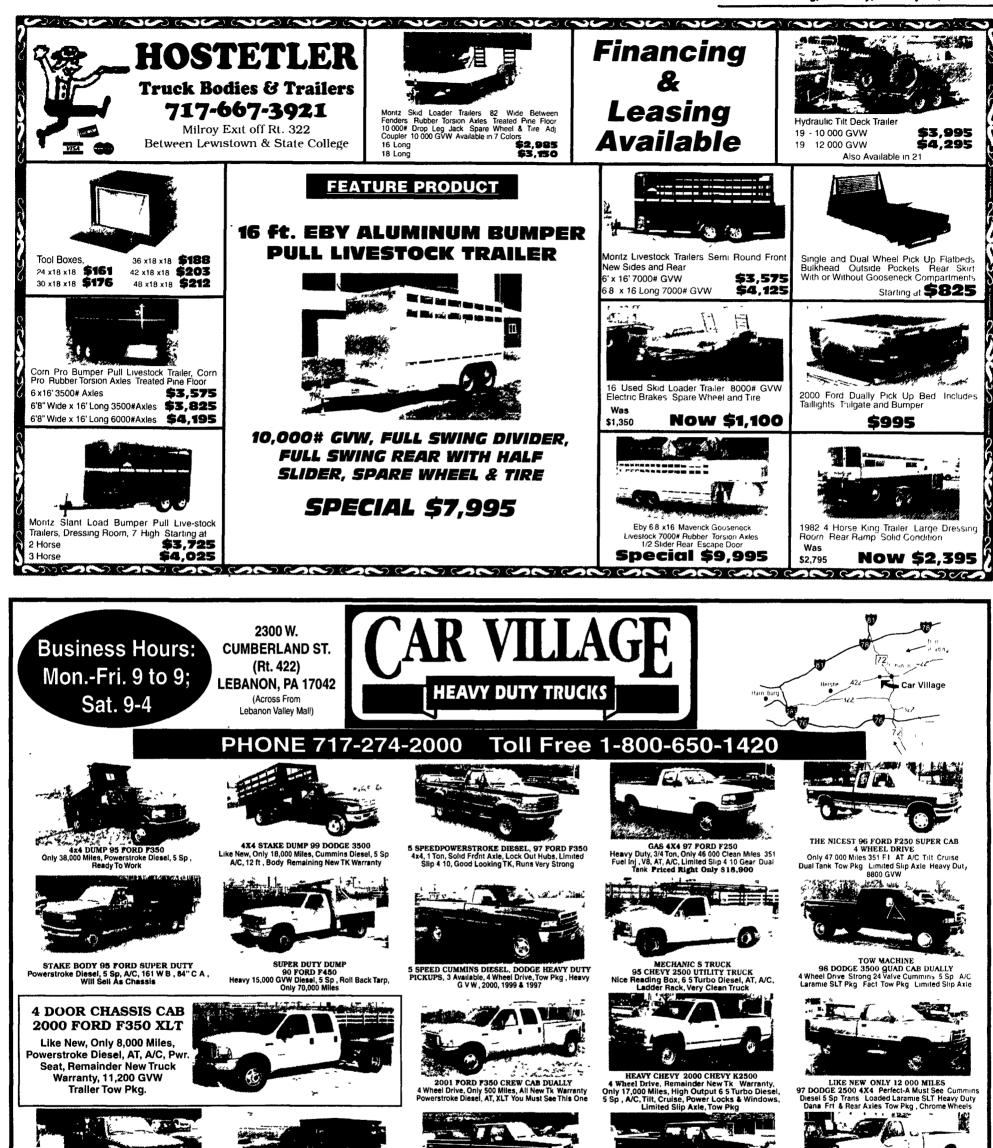

14 FT. FLATBED, 98 CHEVY HD 3500 Awesome Tk., 15,000 G.V.W., 19.5 Rubber, Vortec 454 V8, Auto., A/C, 30,000 Clean Miles

STAKE BODY DUMP, 96 FORD F350 Very Nice, Only 30,000 Miles, V& 5 Sp , 12ft Body, Hydraulic, PTO Hoist

1 TON FLATBED 94 CHEVY 3500 Very Clean Truck, Local 1 Owner, 350 V8, 5 Sp Trans, 9 Ft Bed, Only 50,000 Miles, Chrome Simulators, Removable Sides

424 DUMP TRUCK, 98 GMC K3500 Like New, Only 1,000 Miles, Remaining New Tk Warranty, 6 5 Turbo Diesel, AT, A/C, Limited Silp Axle, Snow Plow Prep Pkg

DIESEL SUPER CABS, 4 WHEEL DRIVE, FORD F250 Heavy Duty, 97- AT- 40,000k 96- 5 Sp - 34,000k

4x4 FLATBED 91 CHEVY K3500 Ready to Tow & Go. Big, Strong 454 V8, AT, A/C, Limited Slip Axle

CREW CAB 4X4, 97 FORD F350 XLT Nice, Clean, Good Running Truck, Powerstroke Diesel AT, Loaded XLT, Lock Out Hubs, Aluminum Wheels, Limited Silp Gear, Check It Out

NOT FANCY, JUST TRUCK, 2000 FORD F250 SUPER CAB XL PACKAGE 4 Wheel Drive Only 3,000 Miles, Remaining New Tk Warranly, Powerstroke, Diesel, AT, A/C Can't Beat This Price \$27,900

\$10 900 93 FORD F250 SUPER CAB 4 Wheel Drive, V8 Auto A/C Dual Tank Tow Pkg

HEAVY DUTY DODGE 98 DODGE 2500 4X4 Nice 1 Owner Trade, 360 Magnum V8, Auto, A/C Only 57,000 Miles, Chrome Wheels & More Priced Right \$17,900

4x4 MECHANIC S TRUCK 89 CHEVY K2500 V8 Auto 93 000 Miles Only \$8 900

SUPER DUTY CHASSIS, 2000 FORD 450 SUPER DUTY Waiting For Your Body. Only 14 000 Miles, Remainder New Tk Warranty, Powerstroke Diesel, AT, A/C, Heavy 15,000 GVW

4x4 STAKE DUMP, 95 CHEVY K3500, Real Close To Perfect, Only 13,000 Miles, 350 V8 AT, A/C 12 Ft Body Removable Sides

V 10 FLATBED 99 FORD F450 4WD, AT, Only 500 Miles, Remainder New Tk Warranty Steel Flatbed & Bulkhead

SHORT BED SUPER CAB, 2000 FORD F250 4x4 SUPER DUTY, Like New, Only 5,000 Miles All New Truck Warranty, Powerstroke Turbo Diesei AT A/C Loaded XLT, Aluminum Wheels A Real Good Looker