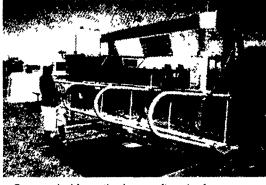

## I.H. RISSLER MFG.

**NEW RISSLER** ROUND BALE FEEDERS

### **ROUND BALE FEEDERS**

- This Machine Unrolls (Feeds) Round Bales
- Two Sizes to choose from.
- 1 Large machine handles any size round bale good for drive-thru tence line feeding
- Small machine handles 4x4 bales for stall barn
- · Full-hydraulic operation powered by quiet, efficient, air cooled engine.
- · Joystick-controlled; independent, hydraulic motor drive on each wheel eliminates maintenance associated with drive chain, sprockets and
- Handles dry bales, Hi-moisture or silage bales.
- With or without Hydraulic bale loading arm.
- 3 pt. hookup or stationary unrollers available