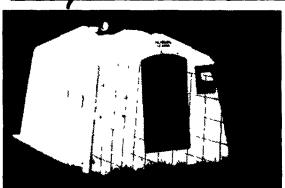

# See us at the KEYSTONE & PA FARM SHOWS for... **MONEY SAVING BARGAINS!**

**Poly Square Big Foot Calf Nursery** (Opaque) 5 1/2'x8'

**Large Poly Dome Calf Nursery (Transulcent) Great Winter Hutch.** 

The Super Hut, all new model. Designed for 4 to 8 caives. Easy assembly. Can be expanded to 18'6" deep with 44" wide panels. Standard size 9'8"Wx7'6"Dx6'H w/5'x5' door opening.