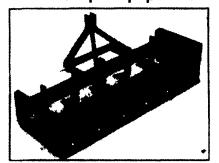

**Landscape Equipment** 

Box Blades, Rock Rakes, Till & Angle **Blades (Most Sizes Available)** 

**Broadcast Seeder/ Fertilizer Spreaders** 

If you need to spread seed or fertilizer, this will do it

Different harrow sections can be used in combination to make the width your job requires. Draw bars are available in 4' to 18' widths.