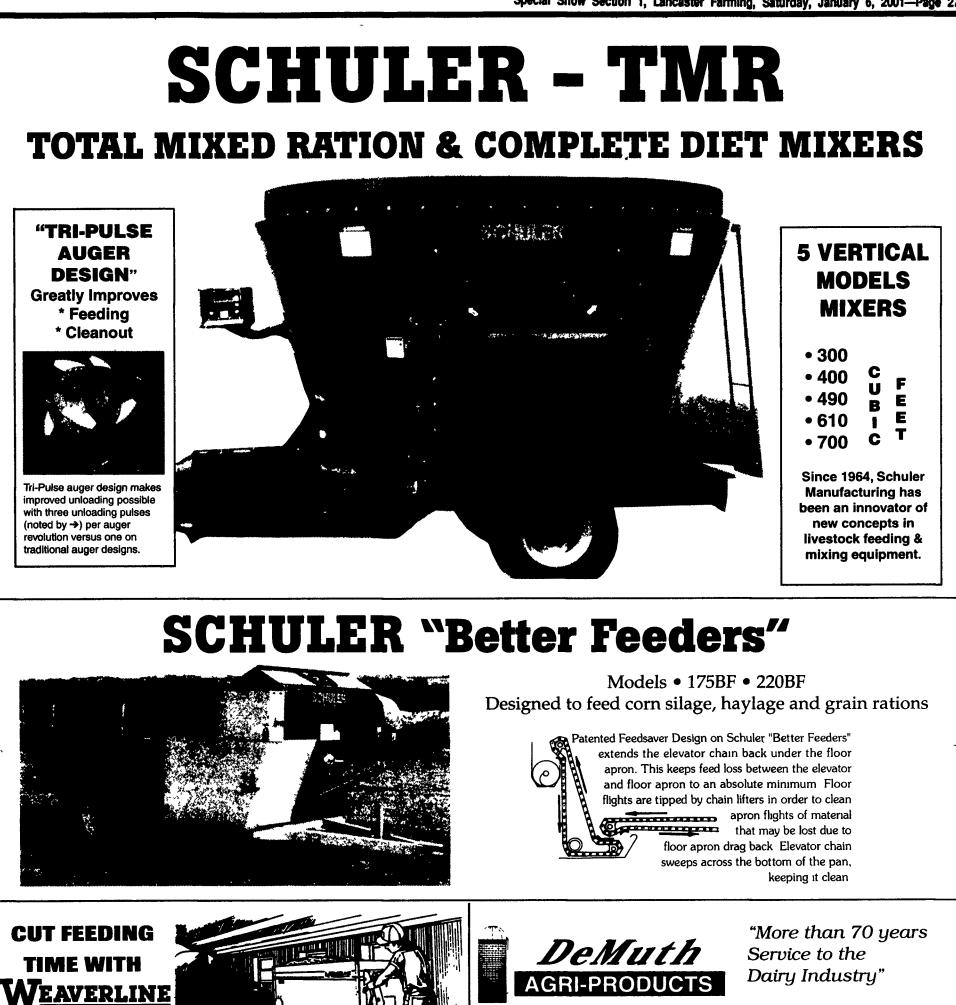

## **Single Chain** Conveyor

High quality, heavy-duty construction for years of dependable service. All-bolted construction to quickly and easily add or remove sections.

Feeding is Right At **Your Fingertips**  Improves Dairy Feeding You Will Enjoy **Feeding Cows With** The Easy Quiet & **Fast Weaverline Cart... Many Sizes Available** 

i

SILAGE

CART

Be Sure To Consider Weaverline Silage

Cart

★ 20% Larger Than the "Best Seller" Model 430

430

436

**4 SIZES** 

AVAILABLE

- **★** Larger Size For The Larger Herd
- ★ Full 36 Bushel Capacity
- **★** Extension Side Kit Available To Increase The Capacity On All Models



Without moving motors, sweeper brushes or flights, the feed is distributed quietly & efficiently at a rate of 1250 lbs. of corn silage per minute. Feed stays mixed.