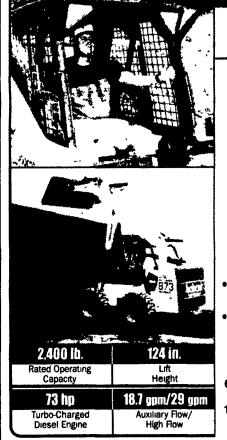

## **More Muscle** for Big Jobs!

The Bobcat® 873 G-Series Skid-Steer Loader.

Lift more...work faster...ride smoother...with the Bobcat 873 loader! It's one tough machine, with plenty of power for every assignment. The vertical lift path Bobcat 873 is a natural for construction, landscaping, nurseries, masonry, concrete, ag and many other applications.

New! G-Series engineering sets the standard for operator-friendly performance!

- Excellent visibility to sides, front and Fully-adjustable suspension seat. rear corners.
- Roomy comfort for operators of all

- Rear-pivot seat bar.
- State-of-the-art instrumentation.