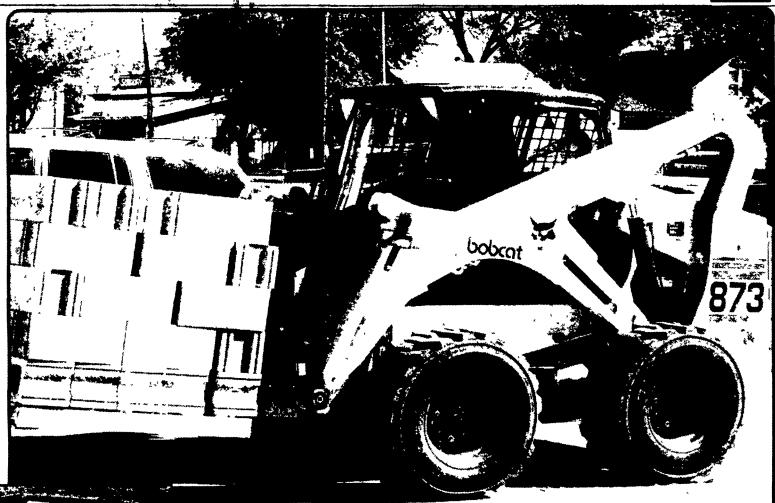

## **More Muscle** for Big Jobs!

The Bobcat® 873 G-Series Skid-Steer Loader.

Lift more...work faster...ride smoother...with the Bobcat 873 loader! It's one tough machine, with plenty of power for every assignment. The vertical lift path Bobcat 873 is a natural for construction, landscaping, nurseries, masonry, concrete, ag and many other applications.

New! G-Series engineering sets the standard for operator-friendly performance!

- Excellent visibility to sides, front and Fully-adjustable suspension seat. rear corners.
- Roomy comfort for operators of all

- Rear-pivot seat bar.
- State-of-the-art instrumentation.