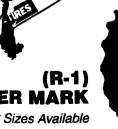

• **RAWHIDE LINE-UP** 3/4" Tread Depth Avg.

• MUD RUNNER LINE-UP 1" Tread Depth Avg.

## Goodyear's New Agricultural Warranties

See Your Local Goodyear For Full Details.



## nérican As Farming.

Check our Web Site @ www.Goodyear.com-- Click on tires-- Click on North America tire--Click on Farm & Industrial

-Bar ervice arm Service nover Rd., PA 17331 33-6412 Horlacher & Sherwood On The Farm Service 153 E. Tioga Tunkhannock, PA 570-836-1116

Bastian Tire Sales On The Farm Service R2603 Reach Road Williamsport, PA 17701 1-800-362-5279

Service Tire Truck Centers, Inc. On The Farm Service 716 Wade Blvd. Millville, NJ 08332 856-293-8473 BHM Farm Equipment On The Farm Service RD 1 Rt. 934 North Annville, PA 17003 717-867-2211 Zimmerman Farm Service On The Farm Service

School Road, Beth