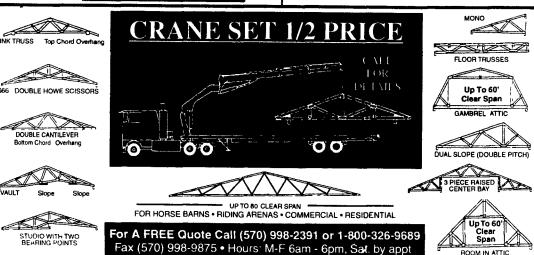

#### BLACK BEAR TRUSS CORP.

"OUR TRUSSES BEAR UP"

852 Upper Powys Road COGAN STATION, PA 17728

1-800-326-9689

We Cover Introduces The New Regal Series Buildings

• Engineered Steel Trussed arches - Hot dipped galvanized with 5 year warranty