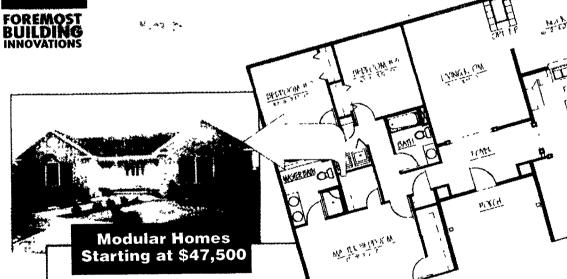

 Panelized Homes • Modular Homes

• Component Sales (Roof & Floor Truss(s))

You Do Have A Choice

Call 1-877-BUILD-FI

Foremost Industries, Inc. 2375 Buchanan Trail West Greencastle, PA 717-597-7166

Exit 3 off I-81. Take Rt. 16W for 2 miles. Foremost will be on your right.

**Buy Your Building Components** from a Manufacturer and Save

We've built over 5000 Modular Homes, so you owe it to yourself to check us out. Visit our Model Home Village to see 7 beautifully decorated Model Homes, and pick up our "Collection of Home Plans."

Modular Plans Built, Erected, & Finished the Foremost Way.

For All Your Truss Needs