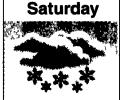

## AccuWeather ® 7-Day Forecast for Lancaster and Surrounding Areas

Bitter with blowing and drifting snow

High 29, Low 21

Blustery with snow showers

High 35, Low 19 UV 0

Cloudy to partly sunny with a cold wind