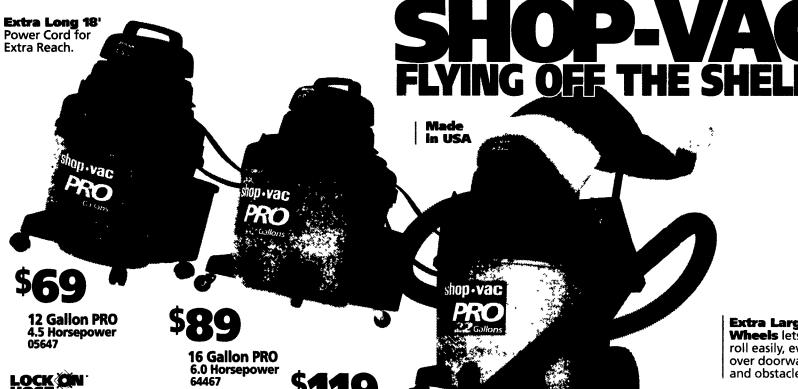

22 Gallon PRO 6.25 Horsepower

05962

Extra Large Wheels lets vac roll easily, even over doorways and obstacles.

# **Eliminates**

**Disconnected Hoses** 

Super Powerful Vac! Super Quiet! **Large Capacity Tanks** 

Onboard **Cord Wrap** for fast and easy storage.

If it doesn't say Shop•Vac,\* Keep Shopping.

**WWW.LOWES.COM** 

Clean up WET or

**DRY messes** without

Improving Home Improvement™

See the entire line of the #1 selling brand of wet/dry vacs, accessories and filters.

www.shopvac.com Shop-Vac®, QSP®, QPV® and hang-up vac® are registered trademarks of Shop-Vac Corporation.