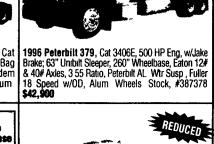

1995 Kenworth T600-8, 63" High Sleeper Detroit S60 12 7L 460 HP w/Jake, 12# & 40# Eaton Axles, Kenworth 8 Bag Air Susps, Fuller 10 Speed OD Trans, Alum Wheels, Stock #655314 \$30,000





3406B 425 HP w/Jake Brake, Kenworth 8 Bak Aır Susps, Eaton 12# Front & 38# Tandem Axle, Fuller 13 Speed w/OD Trans, Alum Wheels Stock #508617 **As is \$10,500** 







1995 PETERBILT 378, 3406 Cat 380 HP w/Jake Brake, 10 Speed, PS, AC, Air Ride, Good Rubber Fresh Blue Paint, 600,000 Miles, Stock #360212

**1977 Peterbilt 359,** Cat 3406B, 400 HP, 36" Flat Sleeper, Fuller 13 Speed 0 D Trans, 12# & 38# Eaton Axles, 4 33 Ratio, Alu Wheels, Stock #87648P **\$12,500** \$25,800 \$22,000