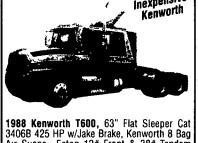

1995 Kenworth T600-8, 63" High Sleeper Detroit S60 12 7L 460 HP w/Jake, 12# & 40# Eaton Axles, Kenworth 8 Bag Air Susps, Fuller 10 Speed OD Trans, Alum Wheels, Stock #655314 \$30,000





3406B 425 HP w/Jake Brake, Kenworth 8 Bak Aır Susps, Eaton 12# Front & 38# Tandem Axle, Fuller 13 Speed w/OD Trans, Alum Wheels Stock #508617 **As is \$10,500** 







1995 PETERBILT 378, 3406 Cat 380 HP w/Jake Brake, 10 Speed, PS, AC, Air Ride, Good Rubber Fresh Blue Paint, 600,000 Miles, Stock #360212

**1977 Peterbilt 359,** Cat 3406B, 400 HP, 36" Flat Sleeper, Fuller 13 Speed 0 D Trans, 12# & 38# Eaton Axles, 4 33 Ratio, Alu Wheels, Stock #87648P **\$12,500** \$25,800 \$22,000