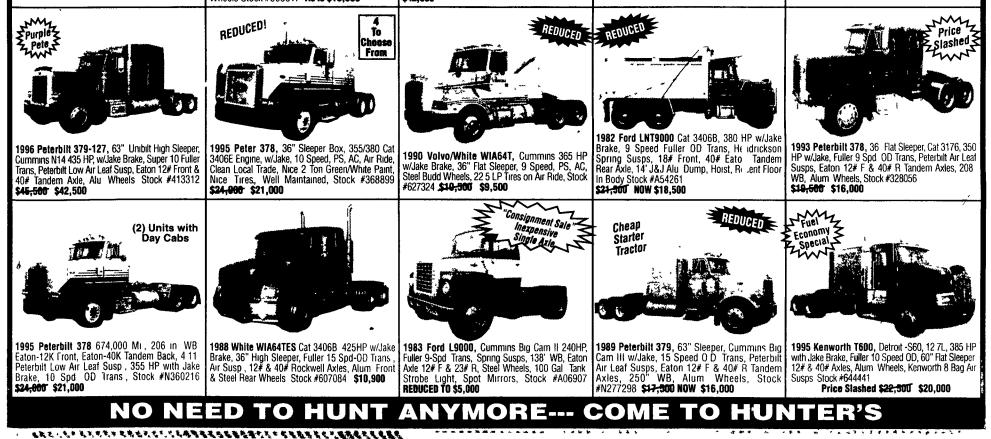

1995 Kenworth T600-8, 63" High Sleeper Detroit S60 12 7L 460 HP w/Jake, 12# & 40# Eaton Axles, Kenworth 8 Bag Air Susps, Fuller 10 Speed OD Trans, Alum Wheels, Stock #655314 \$30,000





3406B 425 HP w/Jake Brake, Kenworth 8 Bak Aır Susps, Eaton 12# Front & 38# Tandem Axle, Fuller 13 Speed w/OD Trans, Alum Wheels Stock #508617 **As is \$10,500** 







1995 PETERBILT 378, 3406 Cat 380 HP w/Jake Brake, 10 Speed, PS, AC, Air Ride, Good Rubber Fresh Blue Paint, 600,000 Miles, Stock #360212

**1977 Peterbilt 359,** Cat 3406B, 400 HP, 36" Flat Sleeper, Fuller 13 Speed 0 D Trans, 12# & 38# Eaton Axles, 4 33 Ratio, Alu Wheels, Stock #87648P **\$12,500** \$25,800 \$22,000