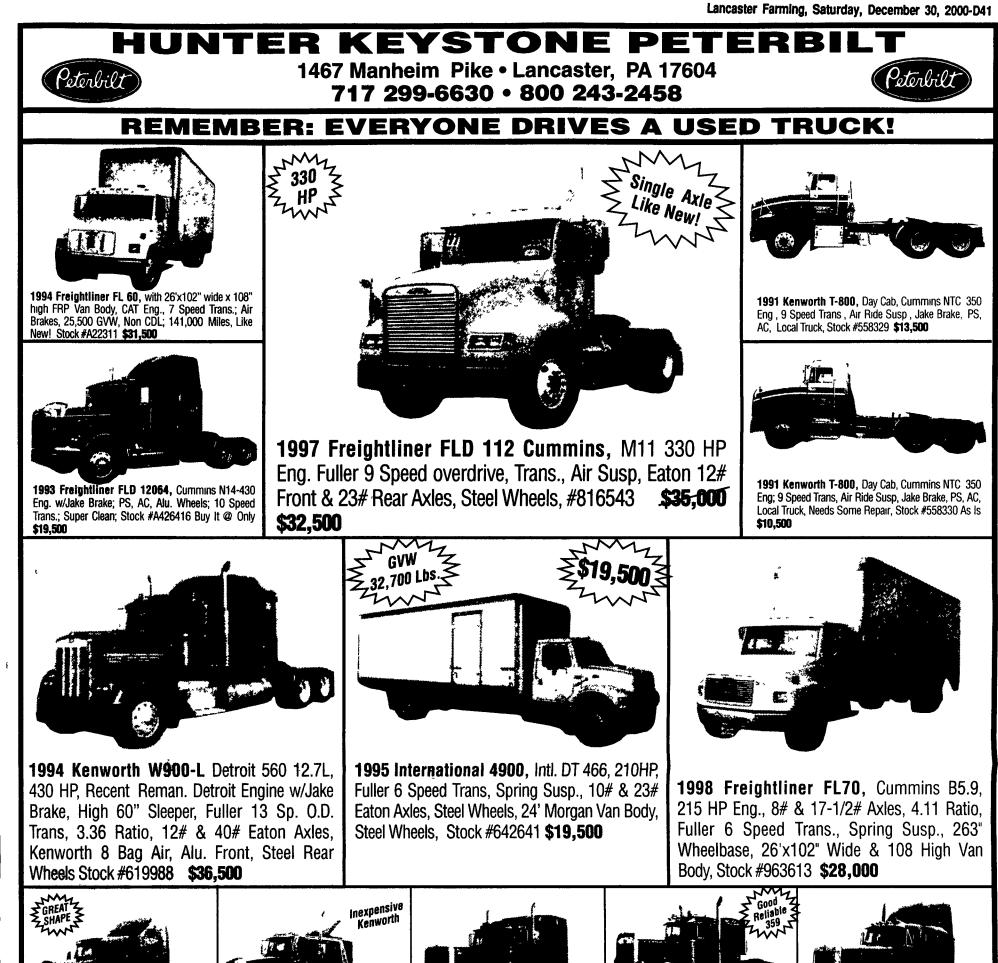

1995 Kenworth T600-8, 63" High Sleeper Detroit S60 12 7L 460 HP w/Jake, 12# & 40# Eaton Axles, Kenworth 8 Bag Air Susps, Fuller 10 Speed OD Trans, Alum Wheels, Stock #655314 \$30,000





3406B 425 HP w/Jake Brake, Kenworth 8 Bak Aır Susps, Eaton 12# Front & 38# Tandem Axle, Fuller 13 Speed w/OD Trans, Alum Wheels Stock #508617 **As is \$10,500** 







1995 PETERBILT 378, 3406 Cat 380 HP w/Jake Brake, 10 Speed, PS, AC, Air Ride, Good Rubber Fresh Blue Paint, 600,000 Miles, Stock #360212

**1977 Peterbilt 359,** Cat 3406B, 400 HP, 36" Flat Sleeper, Fuller 13 Speed 0 D Trans, 12# & 38# Eaton Axles, 4 33 Ratio, Alu Wheels, Stock #87648P **\$12,500** \$25,800 \$22,000