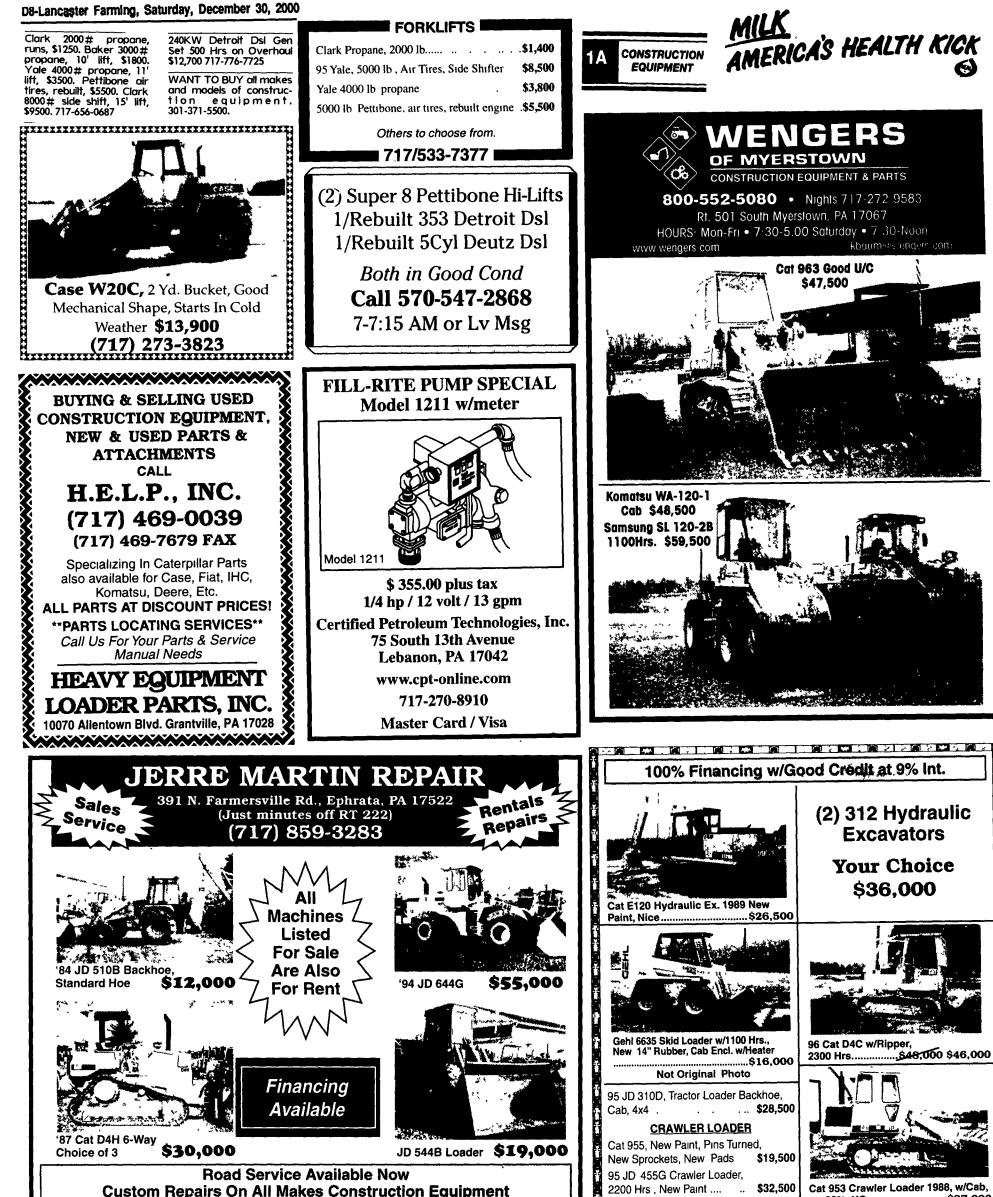

## WE ARE BUYERS FOR LATE MODEL CONSTRUCTION EQUIPMENT NEEDING REPAIRS

| Case W14 wheel loader, needs brakes                                           | \$5,500         | '95 JD 450G w/6-way biade\$33,500                                   |  |  |  |
|-------------------------------------------------------------------------------|-----------------|---------------------------------------------------------------------|--|--|--|
| Case 455C crawler loader w/ripper                                             | \$16,000        | JD 450G crawler w/6 way blade\$29,000                               |  |  |  |
| '90 Case 650 crawler w/6-way blade                                            | \$22,000        | '89 JD 455G crawler loader, cleaned & painted                       |  |  |  |
| Case 1840, foot controls                                                      | \$8,000         | JD 482C Forklift 4x4\$20,500                                        |  |  |  |
| Case 1845C                                                                    | <b>\$8,50</b> 0 | '84 JD 510B, backhoe std \$13,000                                   |  |  |  |
| 93 Case 9020 excavator                                                        | \$35,000        | '90 JD 544E wheel loader, JRB coupler\$42,000                       |  |  |  |
| 94 Cat D3C series III, 6-way blade                                            | \$29,000        | '98 JD 544H wheel loader w/JRB coupler, bkt & forks. \$80,000       |  |  |  |
| '87 Cat D4H 6-way, choice of 2                                                | \$30,000        | '90 JD 555G, excellent Choice of (2) <b>\$28,000</b>                |  |  |  |
| 93 Cat 312 excavator                                                          | \$32,000        | JD 644B wheel loaderChoice of (2) \$20,000                          |  |  |  |
| 86 Cat 953 crawler loader, cleaned & painted                                  | \$37,000        | JD 644C extra high lift, quick coupler\$30,000                      |  |  |  |
| 90 Cat 953 crawler loader, EROPS, New U/C<br>Cat 955L crawler loader, new U/C |                 | JD 644C wheel loader, extra high lift w/quick coupler,<br>good cond |  |  |  |
| Cat 955H crawler loader, Pedal Steer                                          |                 | '93 JCB 214 4x4 Ext. Hoe                                            |  |  |  |
| 90 Cat 963 crawler loader, OROPS, good cond                                   | •               | NH 785 skid loader, rebuilt motor, new paint \$10,500               |  |  |  |
| <sup>95</sup> Cat 939, good cond                                              |                 | Assortment of thumbs for excavators, starting at\$1,000             |  |  |  |
| '94 Cat 963                                                                   | -               | Available Rebuilt exchange motor<br>for Cat 953                     |  |  |  |
| '85 JD 350C                                                                   | \$13,500        | 101 04: 300                                                         |  |  |  |

|                                                                                                              | 80% UC\$37,000                                                                                                                                                                                                       |
|--------------------------------------------------------------------------------------------------------------|----------------------------------------------------------------------------------------------------------------------------------------------------------------------------------------------------------------------|
| WHEEL LOADERS    Cat 920 Wheel Loader, New Rubber &    Paint, 3rd Valve, New Hewitt Quick    Couple & Bucket | Hrs., 4' Platform Ext <b>\$8,500</b><br>JLG 40' Scissor Lift, 4 Cylinder<br>Ford <b>\$7,500</b><br>Grove 66 Ft 4x4<br>Manlift. <b>\$18,600 \$15,000</b><br>Grove 45 Ft 2x4 with<br>1700 Hrs <b>\$15,500 \$14,500</b> |
| ◆ 717/52<br>◆ No Sund<br>1797 Robert Fulton Hwy                                                              | 29-2512<br>day Calls                                                                                                                                                                                                 |