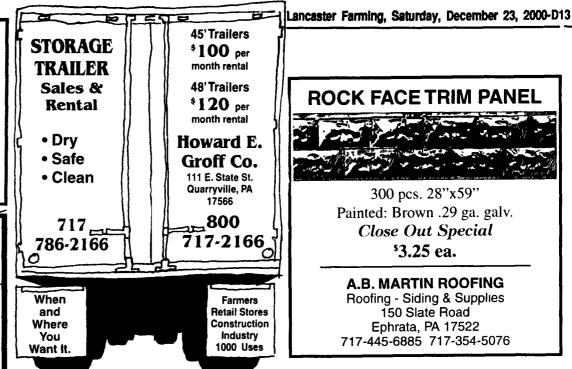

### ROCK FACE TRIM PANEL

300 pcs. 28"x59" Painted: Brown .29 ga. galv. Close Out Special 53.25 ea.

#### A.B. MARTIN ROOFING

Roofing - Siding & Supplies 150 Slate Road Ephrata, PA 17522 717-445-6885 717-354-5076