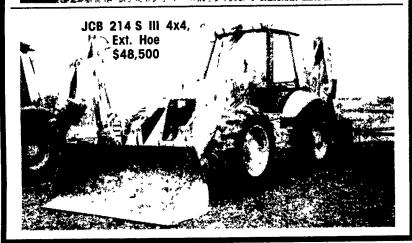

800-552-5080 • Nights 717-272-9583 Rt 501 South Myerstown, PA 17067

HOURS: Mon-Frt • 7.30-5 00 Saturday • 7:30-Noon www.wengers.com

J.D. 710D 4x4 \$44,500

94 Case 9020 Excavator, 35,000 Lbs . . . \$35,000 89 JD 590D......\$32,500