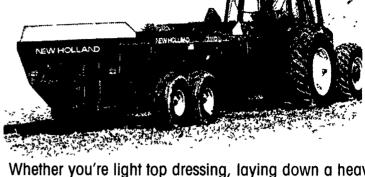

Whether you're light top dressing, laying down a heavy layer, or anything in between, the Model 3110 puts the right amount of material right where you need it.

- Handles a wide variety of material slurry, gutter material, cow manure, even poultry litter.
- V-tank design delivers material to the auger fast.
- heavy-duty round-core auger produces less drag.
- Double-acting hydraulic cylinder moves aguer up and down to keep material flowing.
- Hydraulic gate and specially designed expeller give precise application control.
- Backed by a 10-year warranty against tank rust-through.