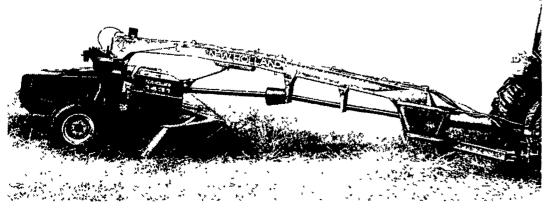

## Cut faster... condition better

For greater maneuverability and higher efficiency, nothing beats the Model 1431 Discbine® disc mower-conditioner from New Holland. It features a 13' cutting width, and operates at high ground speeds in wet, heavy grass without plugging. Fire anthills and gopher mounds won't stop the new Model 1431 either. Outstanding features include:

- A center pivot-tongue design
- Independent modular cutterbar with ten small-diameter cutting discs
- 102" wide conditioning rolls
- A full range of vertical and lateral flotation
- A torsion-bar roll-pressure system
- A cutterbar driven from both ends

For maximum harvesting efficiency, check out the Model 1431 Discbine. It's the best in the field.