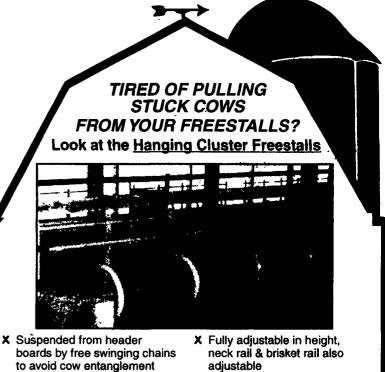

- boards by free swinging chains
- X Free swinging feature virtually eliminates injury to cows and damage to freestalls
- X By decreasing cow injury, you can increase milk production
- X Available from 1-bed to 5-bed assemblies
- X Powder coated with a 20 year rust through guarantee

Call Us For Your Nearest Dealer!

P.O. Box 187, Myerstown, PA 17067 • (717) 866-2030