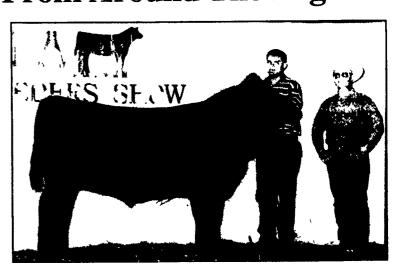

## **Angus Show Results** From Around The Region

Carl Detwiler, Roaring Spring, Pa., led Boisens Truck 88, an April 1999 son of Bushs Montana Truck to grand champion steer honors at the 2000 Pennsylvania Junior Breeders' Show held July 7 in Huntingdon, Pa.