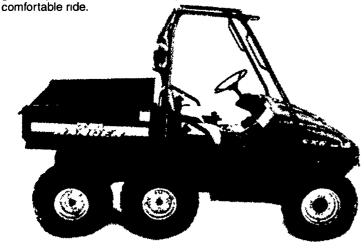

## Hauls Everything From Tools to 10-Pointers.

The new Polaris RANGER takes you where your pickup can't. Whether you're on the farm, the construction site or deep in the woods, RANGER gets the job done with outstanding power, easy handling and a

- Liquid-cooled 4-stroke 500
- · Automatic transmission with
- True 6-wheel drive at the push of a dash-mounted switch
- All-shaft drive front, center and
- Side-by-side seating, steering
- · Hydraulic disc brakes, front and
- 1,500 lb towing capacity
- Accessories include winch, blade, electric box assist and

515 North Reading Road, Rt. 272, Ephrata, PA 17522 717-733-4151 1-800-522-3714 (PA Only)

The Polaris RANGER, general purpose off-road utility vehicle, is not intended and may not be registered for on-road use @ 1998 Polaris Industries Inc