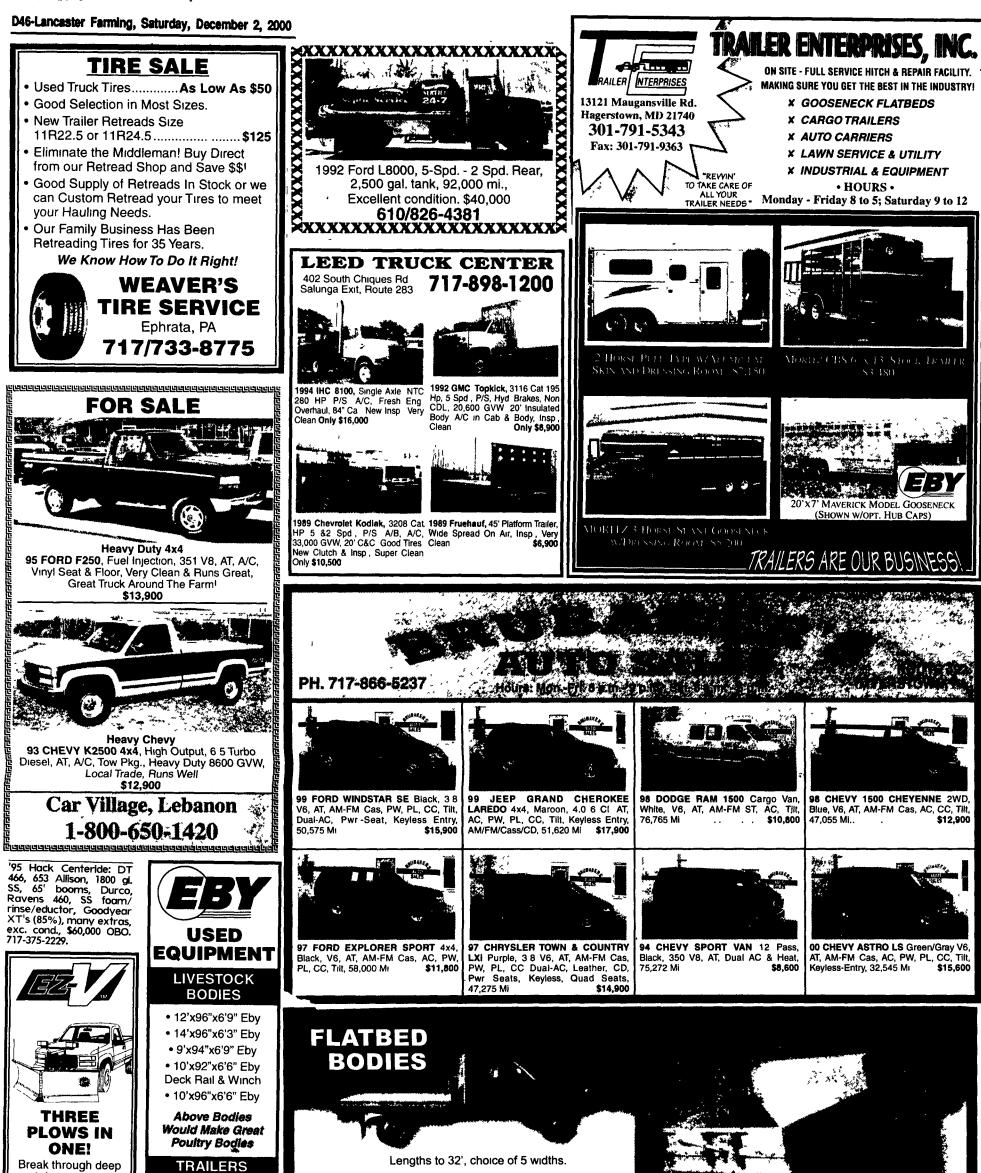

position or carry and stack in the "scoop" mode or use this 8 1/2' plow in the straight or angled position for conventional plowing. All blade functions are right in the palm of vour hand with the hand-held FISH-STIK" control. The Minute Mount System<sup>®</sup> for easy on/off, trip-edge blade and double acting cylinders, all make the EZ-V plow the ultimate plow for the professional plower. E.M. KUTZ. INC. WHITEHALL, PA READING, PA

800-974-9779 610-775-3528

drifts in

 1989 Featherlite 20'x7'x6'6" Alum. Gooseneck • (2) 1998 Eby 28'x102"x6'6" Alum. Gooseneck • 1988 Ponderosa 14'x6'x6'6" Steel Gooseneck • 1994 Eby 20'x7'6"x6'9" Alum. Gooseneck M.H. EBY, INC. 1194 Main St. (Route 23) Blue Ball, PA 17506 (717) 354-4971 (800) 292-4752 4435 State Route 29 West Jefferson, OH 43162 (614) 879-6901