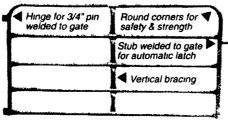

#### **Install The Gates & Fencing That Are Manufactured To** Last!

Finished with Top Grade TGIC Polyester Coating

All Gates & Fencing manufactured of 1.9" outside diameter high yield steel tubing with 13 gauge wall.