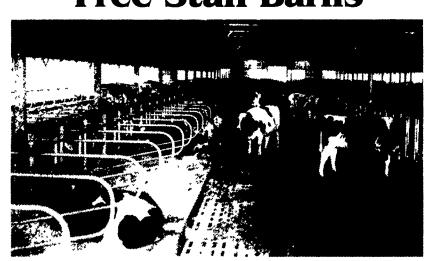

# **Concrete Slatted Free Stall Barns**

The concrete slat with your animals comfort in mind. A large percentage of openings keep animals clean & dry, waffle slat for better footing. Concrete slats poured with 8,000 PSI concrete, steam cured, for extra strength.

Other Products

- H & J Bunks
- Hog & Cattle Slats
- Bunker Silos
- Concrete Post & Beams
- Concrete Gutters
- Concrete Watering Troughs

Give us a call for more information on hog, beef, dairy and heifer barns.