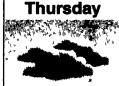

High 40, Low 24 UV: 1

Blustery and cold with some sunshine.

High 40, Low 30 UV: 0

sun The higher the UV Index number, the

.... 36.51"

Mainly cloudy and cold.

High 38, Low 20 UV: 0

Cold with plenty of clouds; maybe a flurry.

High 38, Low 24 UV: 0

greater the need for eye and skin protection 0-2, mini

Variably cloudy; some flurries are possible

High 40, Low 32 UV· 0

nal, 3-4, low, 5-6, moderate,

The local 7-Day Forecast is for L 7-9, high, 10 or above, very high The Week Ahead