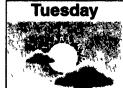

## AccuWeather® 7-Day Forecast for Lancaster and Surrounding Areas

Cold with sun followed by clouds

High 44, Low 26

Mostly cloudy and cold with a flurry.

High 42, Low 28 UV: 0

Clouds and sun; windy and cold.

High 40, Low 24 UV: 1

Blustery and cold with some sunshine.

High 40, Low 30 UV: 0

sun The higher the UV Index number, the

.... 36.51"

Mainly cloudy and cold.

High 38, Low 20 UV: 0

Cold with plenty of clouds; maybe a flurry.