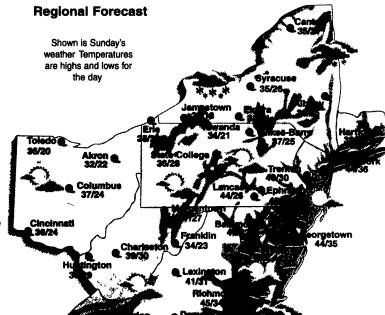

## AccuWeather® 7-Day Forecast for Lancaster and Surrounding Areas

Cold with sun followed by clouds

High 44, Low 26

Mostly cloudy and cold with a flurry.

High 42, Low 28 UV: 0

Clouds and sun; windy and cold.

High 40, Low 24 UV: 1

Blustery and cold with some sunshine.

High 40, Low 30 UV: 0

sun The higher the UV Index number, the

.... 36.51"

Mainly cloudy and cold.

High 38, Low 20 UV: 0

Cold with plenty of clouds; maybe a flurry.

High 38, Low 24 UV: 0

greater the need for eye and skin protection 0-2, mini

Variably cloudy; some flurries are possible

High 40, Low 32 UV· 0

nal, 3-4, low, 5-6, moderate,

The local 7-Day Forecast is for L 7-9, high, 10 or above, very high The Week Ahead