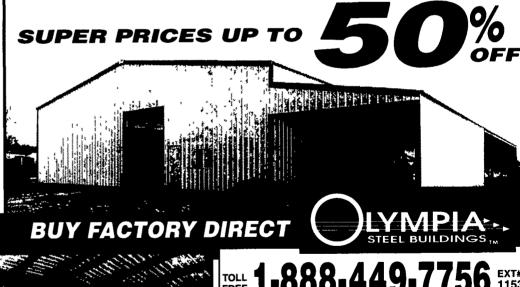

INCLUDES COLORED WALLS & TRIM (3 left)

40 × 60 × 12 50 x 100 x 16 (2 left) 60 x 120 x 20 (2 left) 80 x 100 x 20 (1 left) 100 x 200 x 22 (2 left) OTHER SIZES AVAILABLE

DON'T BE FOOLED your building must meet local building code requirements. Olympia buildings are engineered to meet your state code requirements

www.olympiabuildings.com