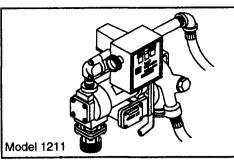

#### FILL-RITE PUMP SPECIAL Model 1211 w/meter

\$ 355.00 plus tax 1/4 hp / 12 volt / 13 gpm

Certified Petroleum Technologies, Inc. 75 South 13th Avenue Lebanon, PA 17042 www.cpt-online.com

> 717-270-8910 Master Card / Visa