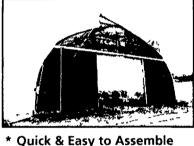

# HARN®IS 3

**High Tunnel / Greenhouse Structures** for Housing Livestock

\* Buildings from 25' to 35' wide with no concrete

Optional peak & side vents provide natural ventilation

foundation required

- \* Productive
- \* Healthy
- \* Inexpensive **Livestock Shelters**

Maintain a Cleaner **Better Ventilated Livestock Environment** 

For Less Money!

**Contact Tim Weaver** 