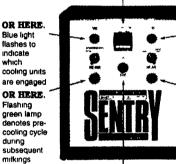

# FOR MORE INFORMATION ON COOLING CONTROL, CHECK HERE.

OR HERE. sanıtızı cycle OR HERE

currer

OR HERE.

Red light flashes when milk is above 43°F or below 35°F
The new Mueller® Sentry™ is the only refrigeration control system that gives you all the information you need to monitor your milk cooling and cleaning functions at a glance. And Sentry allows you to control and customize all cycles to fit your milking schedule With Sentry cooling control has finally entered the Information Age