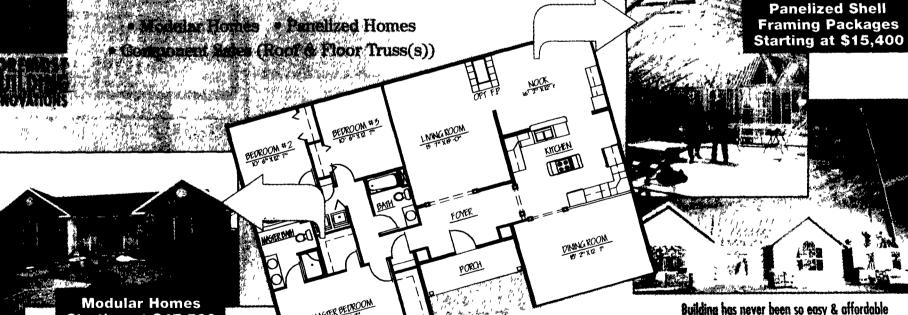

Modular Plans Built, Erected, & Finished the Foremost Way.

You Do Have A Choice

1-877-B

Foremost Industries, Inc. 2375 Buchanan Trail West Greencastle, PA 717-597-7166

Exit 3 off I-81. Take Rt 16W for 2 miles. Foremost will be on your right.

for the Builder, Developer or Do-It-Yourselfer. Shall Framing Packages, Roof Truss(s), Engineered Wall Panels, Anderson Windows, Peachtree Doors,

rand Appalachian Mill Kitchen/Bath Cabinetry... Buy Your Building Components **from a Manufacture**r and Save