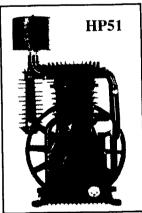

Model HP51 - 2 Stage 10 HP
Displacement CFM 44 49 @ 865 RPM
Bore 5.12 x 2 75 - Stroke 3 74
Solid Cast Iron Cylinder

Regular Price: \$1595 + \$30 for Delivery

Special! Only \$1435.50 + Only \$20 Delivery