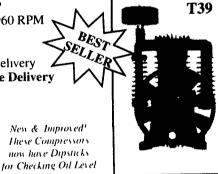

OFFICIAL PROFESSOR STANDARD STAND

Model T39 - 2 Stage 5 HP
Displacement CFM 22.53 @ 960 RPM
Bore 4.13 x 2 95 - Stroke 2 56
Solid Cast Iron Cylinder
Regular Price \$685 - \$25 for Delivery
Special! Only \$616.50 + Free Delivery