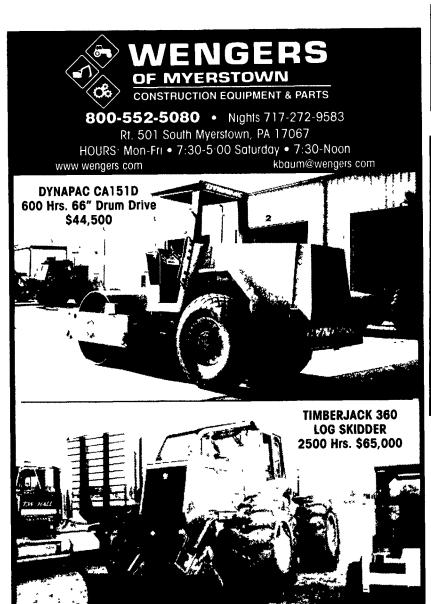

Manlıft

AA Equipment 717/529-2512 **No Sunday Calls** 1797 Robert Fulton Hwy., Quarryville, PA 17566 • We Buy & Sell • Financing Available 

89 Reinco 1000 gal. Hydro Seeder, Wisconsin Engine, Electric Hose Reel, Great Shape \$7,900

973/347-1101 ask for Jim



DIESEL POWER, 30,000 LBS., APPROX., TRACKS SEIZED BUT STARTS & RUNS \$3,900

CALL RAY 856-424-6300



## Caterpillar **Telescoping Forklifts**

97 Cat TH83 8000 lb. 2000 hrs. ..... .\$48,000 97 Cat TH63 6000 lb. \$44,000

700 hrs..... Both in Excellent Condition

973/347-1101 Ask For Jim



'88 Cat D3C LGP, C/R/H, 90% U/C, 6150 Hrs., Fresh Paint, Very Good Condition

610-683-5688



Cat 941/951 CRL Loader 3 to Choose from starting at \$15,000 Sale Or Rent

Heavy Equipment Loader Parts, Inc. 10070 Allentown Blvd , Grantville, PA