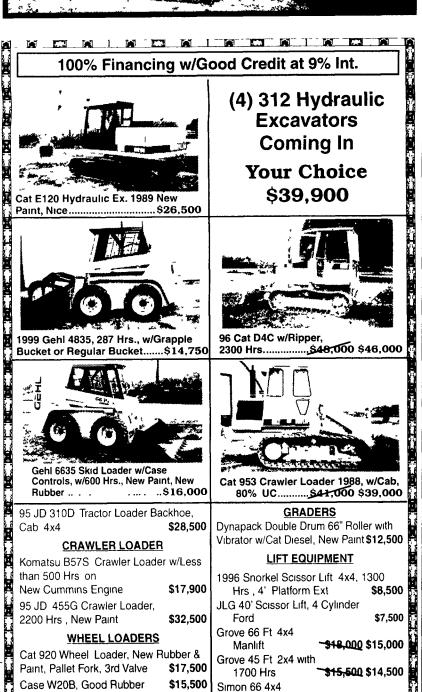

Manlıft

AA Equipment 717/529-2512 **No Sunday Calls** 1797 Robert Fulton Hwy., Quarryville, PA 17566 • We Buy & Sell • Financing Available 

89 Reinco 1000 gal. Hydro Seeder, Wisconsin Engine, Electric Hose Reel, Great Shape \$7,900

973/347-1101 ask for Jim



DIESEL POWER, 30,000 LBS., APPROX., TRACKS SEIZED BUT STARTS & RUNS \$3,900

CALL RAY 856-424-6300



## Caterpillar **Telescoping Forklifts**

97 Cat TH83 8000 lb. 2000 hrs. ..... .\$48,000 97 Cat TH63 6000 lb. \$44,000

700 hrs..... Both in Excellent Condition

973/347-1101 Ask For Jim



'88 Cat D3C LGP, C/R/H, 90% U/C, 6150 Hrs., Fresh Paint, Very Good Condition

610-683-5688



Cat 941/951 CRL Loader 3 to Choose from starting at \$15,000 Sale Or Rent

Heavy Equipment Loader Parts, Inc. 10070 Allentown Blvd , Grantville, PA 1