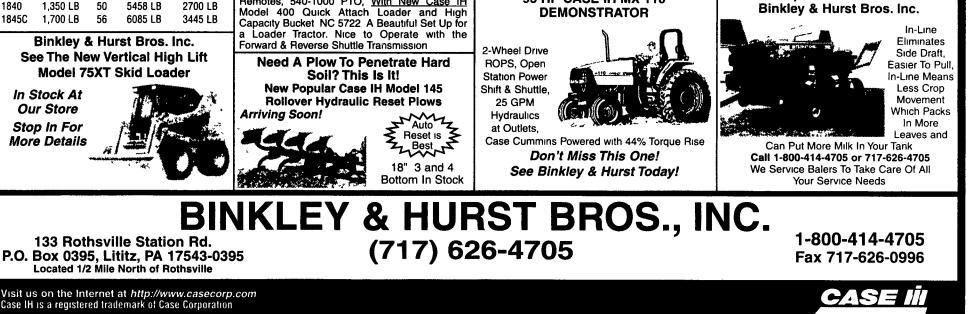

Reautiful Interiors with Automated Comfort Control. Note Extra Rider Seat for Convenience.

The Shortest Turning Large Tractor You Can Own Today! Simple, User-Friendly Operation.

OPERATING TIPPING LOAD WEIGHT CAPACITY MODEL OPERATING NET NUMBER LOAD HP 1825B 800 LB 27 3158 LB 1770 LB 1838 1,300 LB 46 5166 LB 2600 LB 1.350 LB 5458 LB 2700 LB 50

C50 4x4, Rated 40 PTO HP with a High Torque Diesel Engine, Equipped with 14 9x 28 Rear Tires and High Flotation 14-17 5 Front Wheel Drive Lug Tires. Ideal for Stability in Loader Work, 2 Remotes, 540-1000 PTO, <u>With New Case IH</u>

### **95 HP CASE IH MX 110**

**Purchase Your Next Horse Drawn** Square Baler From

8575 3x3 Square Bale Silage Baler

Automatic Lube

8585 4x4 Square Baler with Knotter Fan and

new standards in performance, reliability, durability, operator comfort, ease of operation and productivity with fourteen industry leading features New New MX200 Is At Our Door. Come In and Seel Purchase The ✓ Shuttle Shift Operation Latest In Tractor **Power From Binkley & Hurst** 