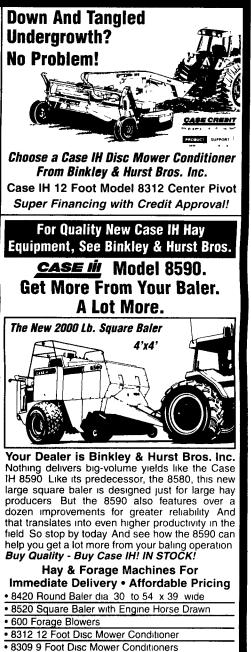

C50 4x4, Rated 40 PTO HP with a High Torque Diesel Engine, Equipped with 14 9x 28 Rear Tires and High Flotation 14-17 5 Front Wheel Drive Lug Tires. Ideal for Stability in Loader Work, 2 Remotes, 540-1000 PTO, <u>With New Case IH</u>