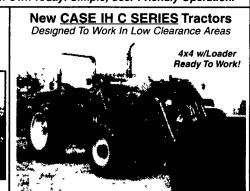

C50 4x4, Rated 40 PTO HP with a High Torque Diesel Engine, Equipped with 14 9x 28 Rear Tires and High Flotation 14-17 5 Front Wheel Drive Lug Tires. Ideal for Stability in Loader Work, 2 Remotes, 540-1000 PTO, <u>With New Case IH</u>